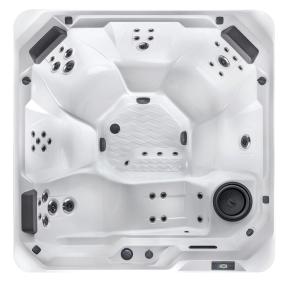

## HOT SPOT<sup>®</sup> COLLECTION

Relay spa shown with Alpine White shell, Storm cabinet and Storm Hot Spot Collection Step.

**Shell Colors** 

**Cover Colors** 

| Nutmea   | Stone |
|----------|-------|
| Nutified | Stone |

| Seating Capacity             | 6 people                                                                                                                                                                                     | Control System                   | 230 V / 50 amp, 60 Hz<br>(Includes G.F.C.I. protected sub-panel)                                                                      |
|------------------------------|----------------------------------------------------------------------------------------------------------------------------------------------------------------------------------------------|----------------------------------|---------------------------------------------------------------------------------------------------------------------------------------|
| Dimensions<br>Water Capacity | 7' x 7' x 36" / 2.13 m x 2.13 m x 0.92 m<br>340 gallons / 1,290 liters                                                                                                                       | Lighting – Interior              | 10 multi-color LED points of light                                                                                                    |
| Weight                       | 830 lbs. / 375 kg dry; 4,715 lbs. / 2,140 kg filled*                                                                                                                                         | Lighting – Exterior<br>Heater    | 4 multi-color LED points of light<br>No-Fault® 4,000 W / 230 V                                                                        |
| Jets                         | <ul> <li>40 total</li> <li>3 XL Directional Hydromassage jets</li> <li>2 XL Rotary Hydromassage jets</li> <li>3 Directional Hydromassage jets</li> <li>2 Rotary Hydromassage jets</li> </ul> | Energy Efficiency                | FiberCor® Insulation; Certified to California<br>Energy Commission (CEC) and APSP 14<br>energy efficiency standards for portable spas |
|                              | <ul> <li>30 Directional Precision<sup>®</sup> jets</li> </ul>                                                                                                                                | Effective Filtration Area        | 65 sq. ft., top loading                                                                                                               |
|                              |                                                                                                                                                                                              |                                  |                                                                                                                                       |
| Water Feature                | Included                                                                                                                                                                                     | Vinyl Cover                      | 3.5" to 2.5" tapered, 2 lb. density foam core                                                                                         |
| Water Feature<br>Jet Pump 1  | Wavemaster <sup>®</sup> 6200; Two-speed,                                                                                                                                                     | Vinyl Cover<br>Available Options | 3.5" to 2.5" tapered, 2 lb. density foam core                                                                                         |
|                              |                                                                                                                                                                                              |                                  | 3.5" to 2.5" tapered, 2 lb. density foam core<br>CoverCradle®, CoverCradle II, Lift 'N Glide®,<br>or UpRite®                          |
|                              | Wavemaster® 6200; Two-speed,<br>1.5 HP Continuous Duty,                                                                                                                                      | Available Options                | CoverCradle®, CoverCradle II, Lift 'N Glide®,                                                                                         |
| Jet Pump 1                   | Wavemaster® 6200; Two-speed,<br>1.5 HP Continuous Duty,<br>3.2 HP Breakdown Torque<br>Wavemaster® 6000; One-speed,<br>1.5 HP Continuous Duty,                                                | Available Options Cover Lifter   | CoverCradle®, CoverCradle II, Lift 'N Glide®,<br>or UpRite®<br>Hot Spot Collection Step (Almond, Havana,                              |