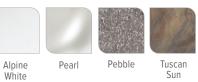

## HOT SPOT<sup>®</sup> COLLECTION

Relay spa shown with Alpine White shell, Storm cabinet and Storm Hot Spot Collection Step.

**Shell Colors** 

**Cover Colors** 

| Nutmea   | Stone |
|----------|-------|
| Nutified | Stone |

Almond

Actual colors and products may vary from print representation. See dealer to verify. \*Includes water and 6 adults weighing 175 lbs. each. Export models available in 240 V, 50 Hz, 2,000 W heater.