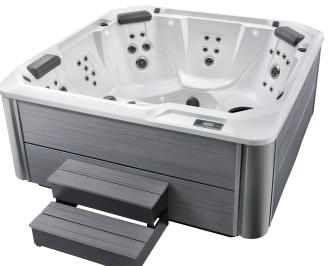

## HOT SPOT<sup>®</sup> COLLECTION

Relay spa shown with Alpine White shell, Storm cabinet and Storm Hot Spot Collection Step.

**Shell Colors** 

**Cover Colors** 

| Nutmea   | Stone |
|----------|-------|
| Nutified | Stone |

| Seating Capacity             | 6 people                                                                                                                                                                                     | Control System                   | 230 V / 50 amp, 60 Hz<br>(Includes G.F.C.I. protected sub-panel)                                                                      |
|------------------------------|----------------------------------------------------------------------------------------------------------------------------------------------------------------------------------------------|----------------------------------|---------------------------------------------------------------------------------------------------------------------------------------|
| Dimensions<br>Water Capacity | 7' x 7' x 36" / 2.13 m x 2.13 m x 0.92 m<br>340 gallons / 1,290 liters                                                                                                                       | Lighting – Interior              | 10 multi-color LED points of light                                                                                                    |
| Weight                       | 830 lbs. / 375 kg dry; 4,715 lbs. / 2,140 kg filled*                                                                                                                                         | Lighting – Exterior<br>Heater    | 4 multi-color LED points of light<br>No-Fault® 4,000 W / 230 V                                                                        |
| Jets                         | <ul> <li>40 total</li> <li>3 XL Directional Hydromassage jets</li> <li>2 XL Rotary Hydromassage jets</li> <li>3 Directional Hydromassage jets</li> <li>2 Rotary Hydromassage jets</li> </ul> | Energy Efficiency                | FiberCor® Insulation; Certified to California<br>Energy Commission (CEC) and APSP 14<br>energy efficiency standards for portable spas |
|                              | <ul> <li>30 Directional Precision<sup>®</sup> jets</li> </ul>                                                                                                                                | Effective Filtration Area        | 65 sq. ft., top loading                                                                                                               |
|                              |                                                                                                                                                                                              |                                  |                                                                                                                                       |
| Water Feature                | Included                                                                                                                                                                                     | Vinyl Cover                      | 3.5" to 2.5" tapered, 2 lb. density foam core                                                                                         |
| Water Feature<br>Jet Pump 1  | Wavemaster <sup>®</sup> 6200; Two-speed,                                                                                                                                                     | Vinyl Cover<br>Available Options | 3.5" to 2.5" tapered, 2 lb. density foam core                                                                                         |
|                              |                                                                                                                                                                                              |                                  | 3.5" to 2.5" tapered, 2 lb. density foam core<br>CoverCradle®, CoverCradle II, Lift 'N Glide®,<br>or UpRite®                          |
|                              | Wavemaster® 6200; Two-speed,<br>1.5 HP Continuous Duty,                                                                                                                                      | Available Options                | CoverCradle®, CoverCradle II, Lift 'N Glide®,                                                                                         |
| Jet Pump 1                   | Wavemaster® 6200; Two-speed,<br>1.5 HP Continuous Duty,<br>3.2 HP Breakdown Torque<br>Wavemaster® 6000; One-speed,<br>1.5 HP Continuous Duty,                                                | Available Options Cover Lifter   | CoverCradle®, CoverCradle II, Lift 'N Glide®,<br>or UpRite®<br>Hot Spot Collection Step (Almond, Havana,                              |