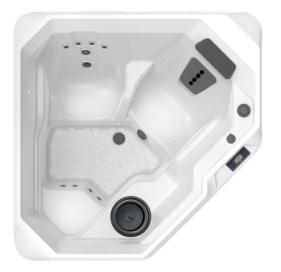

## HOT SPOT<sup>®</sup> COLLECTION

TX spa shown with Alpine White shell, and Storm cabinet.

**Shell Colors** 

**Cover Colors** 

Nutmeg Stone

| Seating Capacity<br>Dimensions | 2 people<br>6' x 6' x 29" / 1.83 m x 1.83 m x 0.74 m                                                                                                | Control System            | IQ 2020® 115 V / 15 amp,** 60 Hz<br>(Includes G.F.C.I. protected power cord) or<br>115 V / 30 amp*** or 230 V / 50 amp,*** 60 Hz      |
|--------------------------------|-----------------------------------------------------------------------------------------------------------------------------------------------------|---------------------------|---------------------------------------------------------------------------------------------------------------------------------------|
| Water Capacity                 | 190 gallons / 720 liters                                                                                                                            | Lighting – Interior       | 4 multi-color LED points of light, dimmable                                                                                           |
| Weight                         | 635 lbs. / 290 kg dry; 2,570 lbs. / 1,165 kg filled*                                                                                                | Heater                    | No-Fault® 1,000 W / 115 V or 4,000 W / 230 V                                                                                          |
| Jets                           | 11 total<br>• 1 Moto-Massage® jet<br>• 1 Directional Hydromassage jet<br>• 1 Rotary Hydromassage jet<br>• 8 Directional Precision <sup>®</sup> jets | Energy Efficiency         | FiberCor® Insulation; Certified to California<br>Energy Commission (CEC) and APSP 14<br>energy efficiency standards for portable spas |
|                                |                                                                                                                                                     | Effective Filtration Area | 30 sq. ft., top loading                                                                                                               |
| Jet Pump                       | Wavemaster® 4200; Two-speed,<br>1.0 HP Continuous Duty,<br>1.7 HP Breakdown Torque                                                                  | Vinyl Cover               | 3.5" to 2.5" tapered, 1.5 lb. density foam core                                                                                       |
|                                |                                                                                                                                                     | Available Options         |                                                                                                                                       |
| Circulation Pump (Optional)    | SilentFlo <sup>®</sup> 5000<br>(2021 models only)                                                                                                   | Cover Lifter              | Lift 'N Glide®                                                                                                                        |
|                                |                                                                                                                                                     | Steps                     | Hot Spot Collection Step (Almond, Havana, and Storm), Polymer Step (Ash)                                                              |
| Floor Drain                    | Included                                                                                                                                            |                           |                                                                                                                                       |
| Water Caro System              | EPOC® In Line Cartridge Peady                                                                                                                       |                           |                                                                                                                                       |