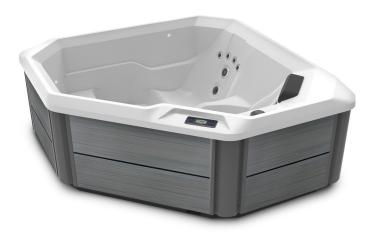

## HOT SPOT<sup>®</sup> COLLECTION

TX spa shown with Alpine White shell, and Storm cabinet.

**Shell Colors** 

**Cover Colors** 

Nutmeg Stone

| Seating Capacity<br>Dimensions | 2 people<br>6' x 6' x 29" / 1.83 m x 1.83 m x 0.74 m                                                                                                | Control System            | IQ 2020® 115 V / 15 amp,** 60 Hz<br>(Includes G.F.C.I. protected power cord) or<br>115 V / 30 amp*** or 230 V / 50 amp,*** 60 Hz      |
|--------------------------------|-----------------------------------------------------------------------------------------------------------------------------------------------------|---------------------------|---------------------------------------------------------------------------------------------------------------------------------------|
| Water Capacity                 | 190 gallons / 720 liters                                                                                                                            | Lighting – Interior       | 4 multi-color LED points of light, dimmable                                                                                           |
| Weight                         | 635 lbs. / 290 kg dry; 2,570 lbs. / 1,165 kg filled*                                                                                                | Heater                    | No-Fault® 1,000 W / 115 V or 4,000 W / 230 V                                                                                          |
| Jets                           | 11 total<br>• 1 Moto-Massage® jet<br>• 1 Directional Hydromassage jet<br>• 1 Rotary Hydromassage jet<br>• 8 Directional Precision <sup>®</sup> jets | Energy Efficiency         | FiberCor® Insulation; Certified to California<br>Energy Commission (CEC) and APSP 14<br>energy efficiency standards for portable spas |
|                                |                                                                                                                                                     | Effective Filtration Area | 30 sq. ft., top loading                                                                                                               |
| Jet Pump                       | Wavemaster® 4200; Two-speed,<br>1.0 HP Continuous Duty,<br>1.7 HP Breakdown Torque                                                                  | Vinyl Cover               | 3.5" to 2.5" tapered, 1.5 lb. density foam core                                                                                       |
|                                |                                                                                                                                                     | Available Options         |                                                                                                                                       |
| Circulation Pump (Optional)    | SilentFlo <sup>®</sup> 5000<br>(2021 models only)                                                                                                   | Cover Lifter              | Lift 'N Glide®                                                                                                                        |
|                                |                                                                                                                                                     | Steps                     | Hot Spot Collection Step (Almond, Havana, and Storm), Polymer Step (Ash)                                                              |
| Floor Drain                    | Included                                                                                                                                            |                           |                                                                                                                                       |
| Water Caro System              | EPOC® In Line Cartridge Peady                                                                                                                       |                           |                                                                                                                                       |