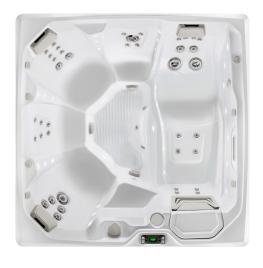

Caramel

Chestnut

**Seating Capacity** 

6 people

Platinum

7' x 7' x 36" / 2.13 m x 2.13 m x 0.91 m

**Water Capacity** 

**Dimensions** 

335 gallons / 1,270 liters

Weight

875 lbs. / 400 kg dry; 4,720 lbs. / 2,140 kg filled\*

**Jets** 

• 1 XL Dual Rotary jet · 2 XL Single Rotary jets

• 1 XL Directional jet

• 6 Standard Single Rotary jets • 2 Standard Directional jets

• 31 Directional Precision® jets

**Water Feature** 

Vidro® backlit ribbon waterfall

**Jet Pump 1** 

Wavemaster® 8200; Two-speed, 2.0 HP Continuous Duty, 4.0 HP Breakdown Torque

**Jet Pump 2** 

Wavemaster® 8000; One-speed, 2.0 HP Continuous Duty, 4.0 HP Breakdown Torque