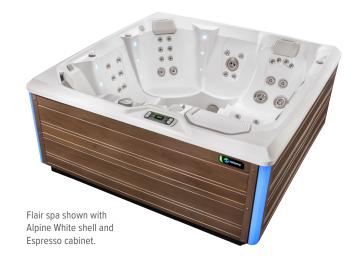

## **Shell Colors**

Alpine

White

Desert

Gray

**Cabinet Colors** 

Slate

**Cover Colors** 

Caramel

Chestnut

**Seating Capacity** 

6 people

Platinum

7' x 7' x 36" / 2.13 m x 2.13 m x 0.91 m

**Water Capacity** 

**Dimensions** 