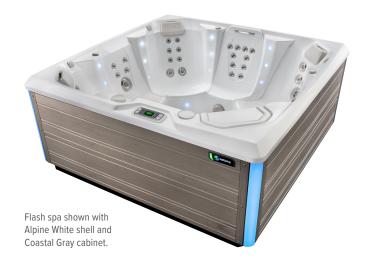

## **Shell Colors**

**Cabinet Colors** 

**Cover Colors** 

Alpine White

Ice Gray

Platinum

7 people

Desert

Tuscan

Coastal Gray

Espresso

Slate

Caramel

Chestnut

**Seating Capacity** 

7' x 7' x 36" / 2.13 m x 2.13 m x 0.91 m