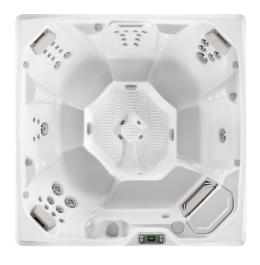

**Water Capacity** 

**Dimensions** 

360 gallons / 1,365 liters

Weight

845 lbs. / 385 kg dry; 5,070 lbs. / 2,300 kg filled\*

**Jets** 

• 1 XL Dual Rotary jet • 3 XL Single Rotary jets

• 1 XL Directional jet • 4 Standard Single Rotary jets

4 Standard Directional jets

28 Directional Precision<sup>®</sup> jets

**Water Feature** 

Vidro® backlit ribbon waterfall

**Jet Pump 1** 

Wavemaster® 8200; Two-speed, 2.0 HP Continuous Duty, 4.0 HP Breakdown Torque

Steps

Entertainment

Hot Tub Cooling System

IQ 2020® with LCD control panel 230 V / 50 amp, 60 Hz

(Includes G.F.C.I. protected sub-panel)

Raio® multi-color interior points of light Exterior multi-color lighting with timer