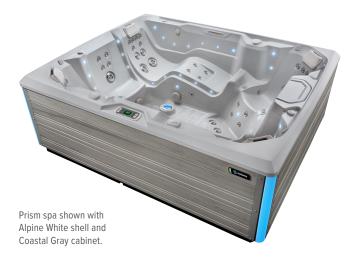

## LIMELIGHT<sup>®</sup> COLLECTION

PRISA ТΜ

**Shell Colors** 

|                 |          |          |        | 02            |
|-----------------|----------|----------|--------|---------------|
| Alpine<br>White | Ice Gray | Platinum | Desert | Tuscan<br>Sun |

**Cabinet Colors** Coastal Sable Espresso Gray

**Cover Colors** 

| ·     |         |          |
|-------|---------|----------|
| Slate | Caramel | Chestnut |

| Seating Capacity                                                                                                                                                                                      | 7 people                                                                                                                                                                                       | Circulation Pump       | SilentFlo 5000® for quiet, continuous filtration                                                                                      |  |  |
|-------------------------------------------------------------------------------------------------------------------------------------------------------------------------------------------------------|------------------------------------------------------------------------------------------------------------------------------------------------------------------------------------------------|------------------------|---------------------------------------------------------------------------------------------------------------------------------------|--|--|
| Dimensions                                                                                                                                                                                            | 9'2" x 7'7" x 38" / 2.79 m x 2.31 m x 0.97 m                                                                                                                                                   | Water Care System      | FreshWater® Salt System Ready                                                                                                         |  |  |
| Water Capacity                                                                                                                                                                                        | 525 gallons / 1,990 liters                                                                                                                                                                     | Control System         | IQ 2020 <sup>®</sup> with LCD control panel                                                                                           |  |  |
| Weight                                                                                                                                                                                                | 1,190 lbs. / 540 kg dry; 6,795 lbs. / 3,085 kg filled*                                                                                                                                         |                        | 230 V / 50 amp, 60 Hz<br>(Includes G.F.C.I. protected sub-panel)                                                                      |  |  |
| Jets                                                                                                                                                                                                  | 73 total<br>• 1 JetStream <sup>®</sup> XL<br>• 1 XL Dual Rotary jet                                                                                                                            | Lighting System        | Raio® multi-color interior points of light<br>Exterior multi-color lighting with timer                                                |  |  |
|                                                                                                                                                                                                       | 2 XL Single Rotary jets                                                                                                                                                                        | Heater                 | Titanium No-Fault® 4,000 W / 230 V                                                                                                    |  |  |
|                                                                                                                                                                                                       | <ul> <li>3 XL Directional jets</li> <li>7 Standard Dual Rotary jets</li> <li>4 Standard Single Rotary jets</li> <li>4 Standard Directional jets</li> <li>40 Rotary Device interview</li> </ul> | Energy Efficiency      | FiberCor® Insulation; Certified to California<br>Energy Commission (CEC) and APSP 14<br>energy efficiency standards for portable spas |  |  |
|                                                                                                                                                                                                       | <ul> <li>10 Rotary Precision jets</li> <li>41 Directional Precision<sup>®</sup> jets</li> </ul>                                                                                                | Filtration System      | Dual action, 150 sq. ft., top loading                                                                                                 |  |  |
| Water Feature                                                                                                                                                                                         | Vidro <sup>®</sup> backlit ribbon waterfall                                                                                                                                                    | Vinyl Cover            | 3.5" to 2.5" tapered, 2 lb. density foam core                                                                                         |  |  |
| Jet Pump 1                                                                                                                                                                                            | Wavemaster <sup>®</sup> 9200; Two-speed,                                                                                                                                                       | Available Options      |                                                                                                                                       |  |  |
|                                                                                                                                                                                                       | 2.5 HP Continuous Duty,<br>5.2 HP Breakdown Torque                                                                                                                                             | Cover Lifter           | CoverCradle®, CoverCradle II, Lift 'n Glide®,<br>or UpRite®                                                                           |  |  |
| Jet Pump 2                                                                                                                                                                                            | Wavemaster® 9000; One-speed,<br>2.5 HP Continuous Duty,<br>5.2 HP Breakdown Torque                                                                                                             | Steps                  | Limelight Collection Step (Coastal Gray,<br>Espresso, and Sable), Polymer Step (Ash)                                                  |  |  |
| Jet Pump 3                                                                                                                                                                                            | Wavemaster <sup>®</sup> 9000; One-speed,                                                                                                                                                       | Entertainment          | Bluetooth® Wireless Sound System                                                                                                      |  |  |
|                                                                                                                                                                                                       | 2.5 HP Continuous Duty,<br>5.2 HP Breakdown Torque                                                                                                                                             | Hot Tub Cooling System | CoolZone™                                                                                                                             |  |  |
| Actual colors and products may vary from print representation. See dealer to verify.<br>*Includes water and 7 adults weighing 175 lbs. each. Export models available in 240 V, 50 Hz, 1,500 W heater. |                                                                                                                                                                                                |                        |                                                                                                                                       |  |  |