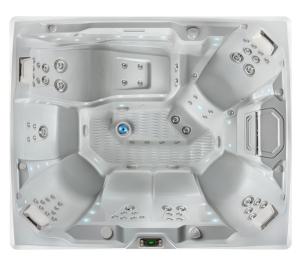

## LIMELIGHT<sup>®</sup> COLLECTION

PRISA ТΜ

**Shell Colors** 

|                 |          |          |        | 02            |
|-----------------|----------|----------|--------|---------------|
| Alpine<br>White | Ice Gray | Platinum | Desert | Tuscan<br>Sun |

**Cabinet Colors** Coastal Sable Espresso Gray

**Cover Colors** 

| ·     |         |          |
|-------|---------|----------|
| Slate | Caramel | Chestnut |

| Seating Capacity                                                                                                                                                                                      | 7 people                                                                                                                                                                                       | Circulation Pump       | SilentFlo 5000® for quiet, continuous filtration                                                                                      |  |  |
|-------------------------------------------------------------------------------------------------------------------------------------------------------------------------------------------------------|------------------------------------------------------------------------------------------------------------------------------------------------------------------------------------------------|------------------------|---------------------------------------------------------------------------------------------------------------------------------------|--|--|
| Dimensions                                                                                                                                                                                            | 9'2" x 7'7" x 38" / 2.79 m x 2.31 m x 0.97 m                                                                                                                                                   | Water Care System      | FreshWater® Salt System Ready                                                                                                         |  |  |
| Water Capacity                                                                                                                                                                                        | 525 gallons / 1,990 liters                                                                                                                                                                     | Control System         | IQ 2020 <sup>®</sup> with LCD control panel                                                                                           |  |  |
| Weight                                                                                                                                                                                                | 1,190 lbs. / 540 kg dry; 6,795 lbs. / 3,085 kg filled*                                                                                                                                         |                        | 230 V / 50 amp, 60 Hz<br>(Includes G.F.C.I. protected sub-panel)                                                                      |  |  |
| Jets                                                                                                                                                                                                  | 73 total<br>• 1 JetStream <sup>®</sup> XL<br>• 1 XL Dual Rotary jet                                                                                                                            | Lighting System        | Raio® multi-color interior points of light<br>Exterior multi-color lighting with timer                                                |  |  |
|                                                                                                                                                                                                       | 2 XL Single Rotary jets                                                                                                                                                                        | Heater                 | Titanium No-Fault® 4,000 W / 230 V                                                                                                    |  |  |
|                                                                                                                                                                                                       | <ul> <li>3 XL Directional jets</li> <li>7 Standard Dual Rotary jets</li> <li>4 Standard Single Rotary jets</li> <li>4 Standard Directional jets</li> <li>40 Rotary Device interview</li> </ul> | Energy Efficiency      | FiberCor® Insulation; Certified to California<br>Energy Commission (CEC) and APSP 14<br>energy efficiency standards for portable spas |  |  |
|                                                                                                                                                                                                       | <ul> <li>10 Rotary Precision jets</li> <li>41 Directional Precision<sup>®</sup> jets</li> </ul>                                                                                                | Filtration System      | Dual action, 150 sq. ft., top loading                                                                                                 |  |  |
| Water Feature                                                                                                                                                                                         | Vidro <sup>®</sup> backlit ribbon waterfall                                                                                                                                                    | Vinyl Cover            | 3.5" to 2.5" tapered, 2 lb. density foam core                                                                                         |  |  |
| Jet Pump 1                                                                                                                                                                                            | Wavemaster <sup>®</sup> 9200; Two-speed,                                                                                                                                                       | Available Options      |                                                                                                                                       |  |  |
|                                                                                                                                                                                                       | 2.5 HP Continuous Duty,<br>5.2 HP Breakdown Torque                                                                                                                                             | Cover Lifter           | CoverCradle®, CoverCradle II, Lift 'n Glide®,<br>or UpRite®                                                                           |  |  |
| Jet Pump 2                                                                                                                                                                                            | Wavemaster® 9000; One-speed,<br>2.5 HP Continuous Duty,<br>5.2 HP Breakdown Torque                                                                                                             | Steps                  | Limelight Collection Step (Coastal Gray,<br>Espresso, and Sable), Polymer Step (Ash)                                                  |  |  |
| Jet Pump 3                                                                                                                                                                                            | Wavemaster <sup>®</sup> 9000; One-speed,                                                                                                                                                       | Entertainment          | Bluetooth® Wireless Sound System                                                                                                      |  |  |
|                                                                                                                                                                                                       | 2.5 HP Continuous Duty,<br>5.2 HP Breakdown Torque                                                                                                                                             | Hot Tub Cooling System | CoolZone™                                                                                                                             |  |  |
| Actual colors and products may vary from print representation. See dealer to verify.<br>*Includes water and 7 adults weighing 175 lbs. each. Export models available in 240 V, 50 Hz, 1,500 W heater. |                                                                                                                                                                                                |                        |                                                                                                                                       |  |  |