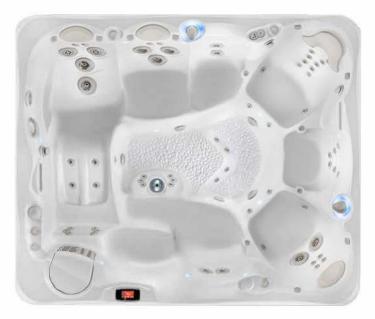

## UTOPIA® SERIES

# Cantabria®

#### PERFORMANCE FEATURES

| Jets                              | 74 Hydromassage Jets:                                                             |
|-----------------------------------|-----------------------------------------------------------------------------------|
|                                   | 56 Euro                                                                           |
|                                   | 7 VersaSsage®                                                                     |
|                                   | 4 AdaptaSsage®                                                                    |
|                                   | 4 Euro-Pulse®                                                                     |
|                                   | 2 OrbiSsage®                                                                      |
|                                   | 1 Euphoria <sup>®</sup>                                                           |
| Atlas <sup>®</sup> Massage System | 1 System                                                                          |
| UltraMasseuse <sup>®</sup> System | 6 Jetting Sequences; 3 Speeds                                                     |
| Pumps                             | ReliaFlo° 2.5 HP Single-Speed Pump                                                |
|                                   | 2 ReliaFlo <sup>®</sup> 2.5 HP Dual-Speed Pumps                                   |
| Circulation Pump                  | EnergyPro <sup>®</sup> Circulation Pump                                           |
| Heater                            | EnergyPro° Titanium Heater (4,000 Watts)                                          |
| Electrical                        | 230 V / 50 or 70 amp; GFCI Sub-panel (50 amp) included                            |
| Energy Efficiency                 | Fully-insulated with FiberCor <sup>*</sup> material, 2 lb. density, CEC-compliant |