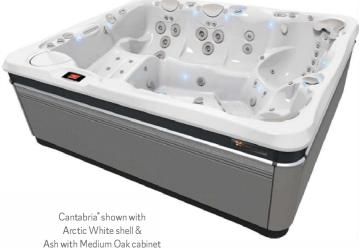

# Cantabria®

Ash with Medium Oak cabine

### COLORS

| Cover                             | Chocol |
|-----------------------------------|--------|
| Spa Shell                         | White  |
| EcoTech <sup>®</sup> Plus Cabinet | Java w |

Chocolate, Slate, Taupe White Pearl, Platinum, Tuscan Sun, Arctic White, Midnight Canyon Java with Dark Oak, Ash with Medium Oak, Parchment with Aspen