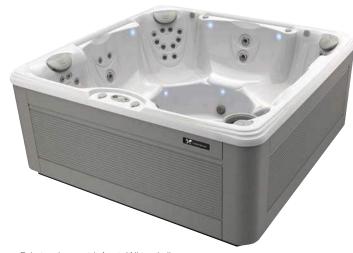

# Palatino

Palatino shown in Arctic White shell

Palatino shown with Arctic White shell and Java cabinet

#### COLORS

**Cover** Storm, Chestnut, Black

**Spa Shell** Arctic White, White Pearl, Desert, Midnight Canyon, Tuscan Sun

**EcoTech**\* **Cabinet** Ash, Java, Parchment

<sup>\*</sup> Filled weight includes the weight of the occupants assuming an average weight of 175 lbs.