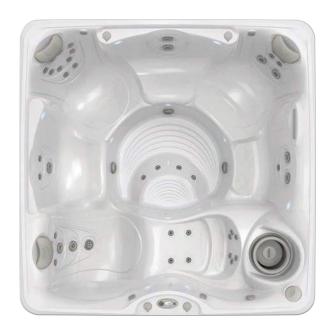

# Palatino

Palatino shown in Arctic White shell

Palatino shown with Arctic White shell and Java cabinet

### DIMENSIONS

Seating Capacity 6 adult

**Dimensions** 7'5" x 7'5" x 38.5" / 226 cm x 226 cm x 98 cm

Water Capacity 400 gallons / 1,525 liters

**Weight** Dry: 910 lbs. / 415 kg; Filled\*: 5,295 lbs. / 2,420 kg

### PERFORMANCE FEATURES

**Jets** 45 Jets:

35 Euro 6 AdaptaFlo®

4 AdaptaSsage®

**Pumps** ReliaFlo 2.5 HP Single-Speed Pump

ReliaFlo 2.5 HP Dual-Speed Pump EnergyPro Circulation Pump

**Heater** EnergyPro® Heater (4,000 Watts)