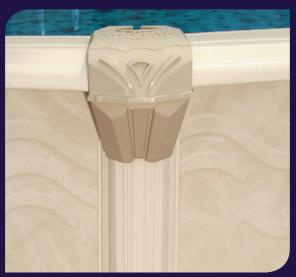

## **Quality Features**

- Rugged, baked enamel steel, 9" wrap-around top rails and verticals in a creamy tan.
- Sophisticated, taupe-colored resin top connectors.
- 52", hot-dipped galvanized copper bearing steel wall in a soft elegant Century pattern.
- Compac Supports on all ovals.
- Corrugated pool wall for flexibility and vertical strength.
- Staggered bolt wall closure provides maximum strength and wall stability.
- Large, pre-punched skimmer and eyeball return openings eliminate sharp edges that could cut the liner during installation.
- 20 Year Limited Warranty on all pool components.
  The first two years of the pool product warranty, and
  the first three years of the liner warranty, are covered
  100% against manufacturer defects. Remainder of
  each warranty is prorated.