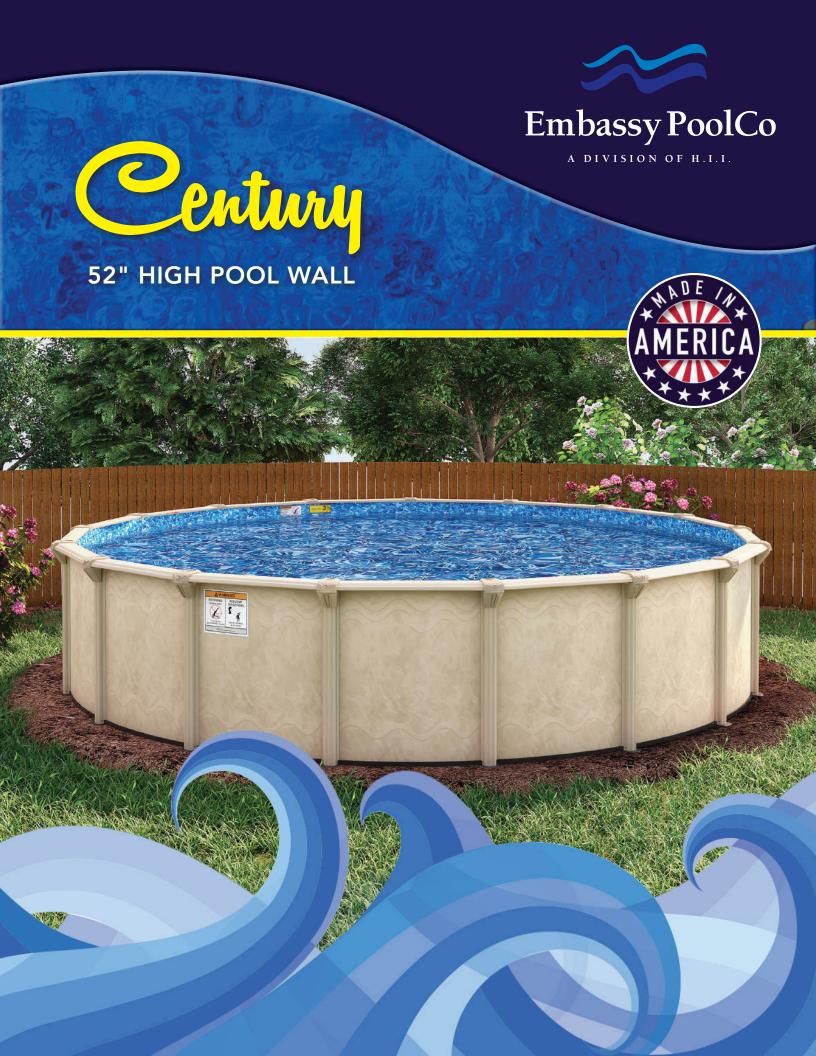

## **Quality Features**

- Rugged, baked enamel steel, 9" wrap-around top rails and verticals in a creamy tan.
- Sophisticated, taupe-colored resin top connectors.
- 52", hot-dipped galvanized copper bearing steel wall in a soft elegant Century pattern.
- Compac Supports on all ovals.
- Corrugated pool wall for flexibility and vertical strength.
- Staggered bolt wall closure provides maximum strength and wall stability.
- Large, pre-punched skimmer and eyeball return openings eliminate sharp edges that could cut the liner during installation.
- 20 Year Limited Warranty on all pool components.
  The first two years of the pool product warranty, and
  the first three years of the liner warranty, are covered
  100% against manufacturer defects. Remainder of
  each warranty is prorated.