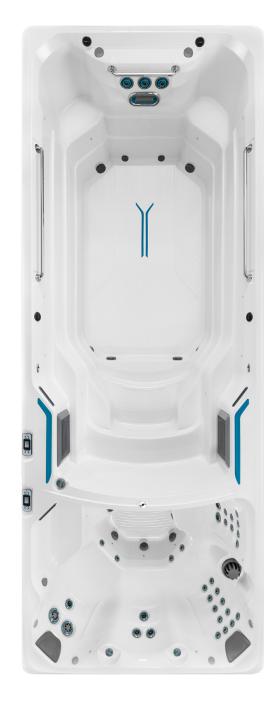

# X2000 SwimCross® Exercise Systems

| 20' L x 89" W x 58" H                                                                                                      |                                                                                                                                                                                                                                                                                                                                                                                                                                                                                                                                                                                                         |
|----------------------------------------------------------------------------------------------------------------------------|---------------------------------------------------------------------------------------------------------------------------------------------------------------------------------------------------------------------------------------------------------------------------------------------------------------------------------------------------------------------------------------------------------------------------------------------------------------------------------------------------------------------------------------------------------------------------------------------------------|
| 15' L x 89" W x 58" H                                                                                                      |                                                                                                                                                                                                                                                                                                                                                                                                                                                                                                                                                                                                         |
| 5' L x 89" W x 38" H                                                                                                       |                                                                                                                                                                                                                                                                                                                                                                                                                                                                                                                                                                                                         |
| 2,350 Gallons (Swim Side: 2000 Gallons / Spa Side: 350 Gallons)                                                            |                                                                                                                                                                                                                                                                                                                                                                                                                                                                                                                                                                                                         |
| 3,460 Lbs (Dry) / 24,790 Lbs (Filled*)                                                                                     |                                                                                                                                                                                                                                                                                                                                                                                                                                                                                                                                                                                                         |
| 3 round Swim Jets, 1 River Jet                                                                                             |                                                                                                                                                                                                                                                                                                                                                                                                                                                                                                                                                                                                         |
| 2.5HP Continuous Duty; 5.2 HP Breakdown Torque – (1) Single Speed & (1) Single Speed"2.5HP                                 |                                                                                                                                                                                                                                                                                                                                                                                                                                                                                                                                                                                                         |
| 14-Gauge Galvanized Steel Frame                                                                                            |                                                                                                                                                                                                                                                                                                                                                                                                                                                                                                                                                                                                         |
| Thermoformed ABS Base Pan                                                                                                  |                                                                                                                                                                                                                                                                                                                                                                                                                                                                                                                                                                                                         |
| Certified to the APSP 14 National Standard and the California Energy<br>Commission (CEC) in accordance with California Law |                                                                                                                                                                                                                                                                                                                                                                                                                                                                                                                                                                                                         |
| 8 Speakers + Subwoofer, Bluetooth® Enabled                                                                                 |                                                                                                                                                                                                                                                                                                                                                                                                                                                                                                                                                                                                         |
| SWIM SIDE                                                                                                                  | SPA SIDE                                                                                                                                                                                                                                                                                                                                                                                                                                                                                                                                                                                                |
| Bench Seat                                                                                                                 | 4 Hydrotherapy Seats + Cool Down Seat                                                                                                                                                                                                                                                                                                                                                                                                                                                                                                                                                                   |
| Not Applicable                                                                                                             | 2 Large Jets, 2 Rotary Jets,<br>6 Directional Jets, 26 Mini Jets                                                                                                                                                                                                                                                                                                                                                                                                                                                                                                                                        |
| Not Applicable                                                                                                             | 2 – 2.5 HP Continuous Duty;<br>5.2 HP Breakdown Torque – 1 Speed Pumps                                                                                                                                                                                                                                                                                                                                                                                                                                                                                                                                  |
| LCD Control Panel 230v/60amp,<br>60 Hz, includes G.F.C.I. protected<br>sub-panel                                           | LCD Control Panel                                                                                                                                                                                                                                                                                                                                                                                                                                                                                                                                                                                       |
| 2 Illuminated Waterfalls                                                                                                   | 1 Illuminated Waterfall                                                                                                                                                                                                                                                                                                                                                                                                                                                                                                                                                                                 |
| UVC + CD Ozone                                                                                                             | CD Ozone                                                                                                                                                                                                                                                                                                                                                                                                                                                                                                                                                                                                |
| 200 Square Feet                                                                                                            | 50 Square Feet                                                                                                                                                                                                                                                                                                                                                                                                                                                                                                                                                                                          |
| 14 Multi-Color LED Points of Light * Exterior LED Lighting (optional)                                                      | 12 Multi-Color LED Points of Light                                                                                                                                                                                                                                                                                                                                                                                                                                                                                                                                                                      |
|                                                                                                                            | 15' L x 89" W x 58" H 5' L x 89" W x 38" H 2,350 Gallons (Swim Side: 2000 Gallot 3,460 Lbs (Dry) / 24,790 Lbs (Filled*) 3 round Swim Jets, 1 River Jet 2.5HP Continuous Duty; 5.2 HP Breaks (1) Single Speed"2.5HP 14-Gauge Galvanized Steel Frame Thermoformed ABS Base Pan Certified to the APSP 14 National Star Commission (CEC) in accordance with 8 Speakers + Subwoofer, Bluetooth® E SWIM SIDE Bench Seat Not Applicable  LCD Control Panel 230v/60amp, 60 Hz, includes G.F.C.I. protected sub-panel 2 Illuminated Waterfalls UVC + CD Ozone 200 Square Feet 14 Multi-Color LED Points of Light |