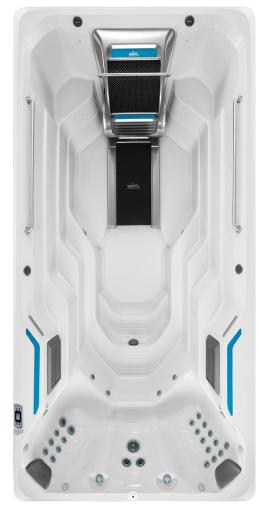

# E500 Endless Pools® Fitness Systems

| MODEL TYPE                             | 58" SWIM & TREADMILL                                                                                                       | 58" SWIM                                  |
|----------------------------------------|----------------------------------------------------------------------------------------------------------------------------|-------------------------------------------|
| Dimensions                             | 15' L x 89" W x 58" H                                                                                                      | 15' L × 89" W × 58" H                     |
| Water Capacity                         | 1,735 Gallons                                                                                                              | 1,770 Gallons                             |
| Weight                                 | 3,030 Lbs (Dry) /<br>19,235 Lbs (Filled*)                                                                                  | 2,905 Lbs (Dry) /<br>19,400 Lbs (Filled*) |
| Swim Technology                        | Endless Pools® Swim Machine                                                                                                |                                           |
| Swim Power Unit                        | 5 HP Hydraulic Power Unit                                                                                                  |                                           |
| Hydromassage Seats                     | 3                                                                                                                          |                                           |
| Hydromassage Jets - 27                 | 1 Large Jet, 2 Rotary Jets, 2 Directional Jets, 22 Mini Jets                                                               |                                           |
| Hydromassage Jet Pump                  | 2.5 HP Continuous Duty; 5.2 HP Breakdown Torque -1 Speed Pump                                                              |                                           |
| Control System                         | LCD Control Panel; 230v/60amp, 60 Hz, includes G.F.C.I. protected sub-panel                                                |                                           |
| Water Feature                          | 2 Illuminated Waterfalls                                                                                                   |                                           |
| Water Management System                | UVC + CD Ozone                                                                                                             |                                           |
| Effective Filtration Area              | 200 Square Feet                                                                                                            |                                           |
| Lighting System                        | 18 Multi-Color LED Points of Light & Exterior LED Illumination Bar                                                         |                                           |
| Substructure                           | 14-Gauge Galvanized Steel Frame                                                                                            |                                           |
| Base Pan                               | Thermoformed ABS Base Pan                                                                                                  |                                           |
| Energy Efficiency                      | Certified to the APSP 14 National Standard and the California Energy<br>Commission (CEC) in accordance with California Law |                                           |
| Music Option                           | 8 Speakers + Subwoofer, Bluetooth® Enabled                                                                                 |                                           |
| *Includes water and 10 adults weighing | ng 175 lbs. each                                                                                                           |                                           |