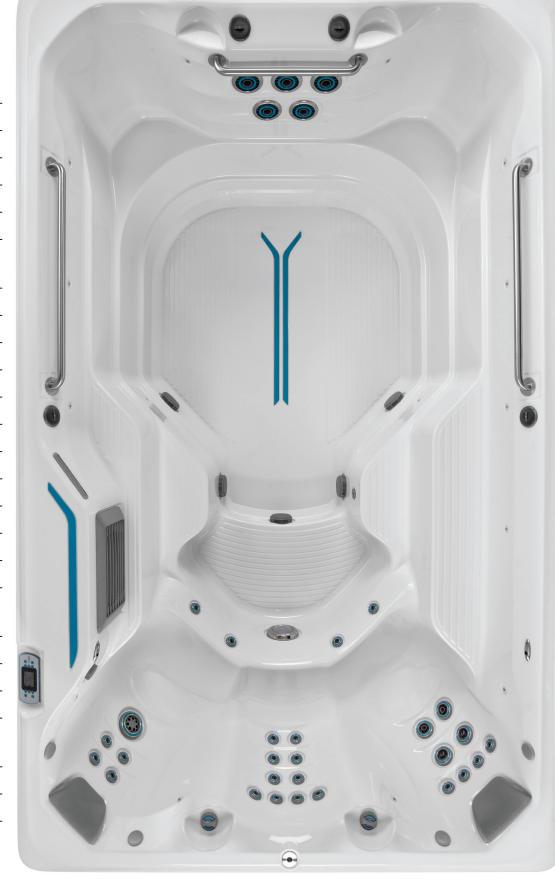

## X200 | SwimCross<sup>™</sup> Exercise Systems

| Dimensions                          | 12' L x 50" H x 89" W                                                                                                   |
|-------------------------------------|-------------------------------------------------------------------------------------------------------------------------|
| Water Capacity                      | 1,208 Gallons                                                                                                           |
| Weight                              | 1,975 lbs. (Dry) / 13,800 lbs. (Filled*)                                                                                |
| Shell Color Options                 | Alpine White or Ice Gray                                                                                                |
| Cabinet Color Options               | Dark Mocha or Gray Oak                                                                                                  |
| Swim Technology                     | 5 Swim Jets – Max 320 Gallons Per Minute                                                                                |
| Swim Jet Pumps                      | 2.5 HP Continuous Duty; 5.2 HP Breakdown Torque –<br>(1) Single Speed & (1) Dual Speed                                  |
| Hydromassage Seats                  | 3                                                                                                                       |
| Hydromassage Jets - 27              | 1 Large Jet, 2 Rotary Jets, 2 Directional Jets, 22 Mini Jets                                                            |
| Hydromassage Jet Pump               | 2.5 HP Continuous Duty; 5.2 HP Breakdown Torque – Dual Speed Pump                                                       |
| Control System                      | LCD Control Panel; 230v/60amp, 60 Hz, includes G.F.C.I. protected sub-panel                                             |
| Water Feature                       | Illuminated Waterfall                                                                                                   |
| Water Management System             | UVC Ozone                                                                                                               |
| Effective Filtration Area           | 2 x 50 Square Feet                                                                                                      |
| Lighting System                     | Multi-Color 15 LED Lights & 5" Main Light                                                                               |
| Substructure                        | 14 Gauge Galvanized Steel Frame                                                                                         |
| Base Pan                            | Thermoformed ABS Base Pan                                                                                               |
| Heater                              | 4000 watt                                                                                                               |
| Energy Efficiency                   | Certified to the APSP 14 National Standard and the California Energy Commission (CEC) in accordance with California Law |
| Stainless Steel Grab Rails          | 3 Satin Stainless Steel Rails                                                                                           |
| Music Option                        | 8 Speakers + Subwoofer, Bluetooth® Enabled                                                                              |
| <b>Exercise Equipment Options</b>   | Swim Tether and Rowing Kit                                                                                              |
| Vinyl Cover & Lifter Options        | Endless Pools® Bi-Fold Covers & Lifters<br>or VacuSeal® Cover System                                                    |
| Additional Options                  | Floor Mirror, Gecko® In.Touch Wi-Fi & Mobile App                                                                        |
| *Includes water and 10 adults weigh | ning 175 lbs. each                                                                                                      |