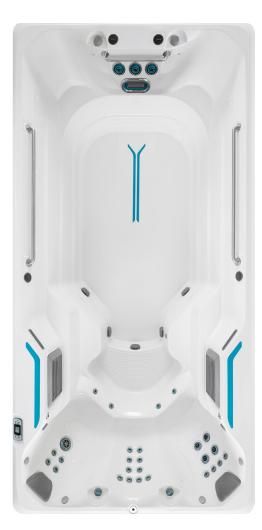

## X500 SwimCross<sup>®</sup> Exercise Systems

| Dimensions                             | 15' L x 89" W x 50" H                                                                                                      | SHELL C    |
|----------------------------------------|----------------------------------------------------------------------------------------------------------------------------|------------|
| Water Capacity                         | 1,650 Gallons                                                                                                              |            |
| Weight                                 | 2,705 lbs. (Dry) / 18,200 lbs. (Filled*)                                                                                   |            |
| Swim Technology                        | 3 round Swim Jets, 1 River Jet                                                                                             |            |
| Swim Jet Pumps                         | 2.5 HP Continuous Duty; 5.2 HP Breakdown Torque –<br>(1) Single Speed & (1) Dual Speed                                     |            |
| Hydromassage Seats                     | 3                                                                                                                          | lce G      |
| Hydromassage Jets – 27                 | 1 Large Jet, 2 Rotary Jets, 2 Directional Jets, 22 Mini Jets                                                               |            |
| Hydromassage Jet Pump                  | 2.5 HP Continuous Duty; 5.2 HP Breakdown Torque – Dual Speed Pump                                                          |            |
| Control System                         | LCD Control Panel; 230v/60amp, 60 Hz, includes G.F.C.I. protected sub-panel                                                |            |
| Water Feature                          | 2 Illuminated Waterfalls                                                                                                   |            |
| Water Management System                | UVC + CD Ozone                                                                                                             |            |
| Effective Filtration Area              | 200 Square Feet                                                                                                            | — Alpine \ |
| Lighting System                        | 16 Multi-Color LED Lights, Exterior LED Lighting (optional)                                                                | CABINET    |
| Substructure                           | 14-Gauge Galvanized Steel Frame                                                                                            |            |
| Base Pan                               | Thermoformed ABS Base Pan                                                                                                  |            |
| Energy Efficiency                      | Certified to the APSP 14 National Standard and the California Energy<br>Commission (CEC) in accordance with California Law |            |
| Music Option                           | 8 Speakers + Subwoofer, Bluetooth® Enabled                                                                                 |            |
| *Includes water and 10 adults weighing | ng 175 lbs. each                                                                                                           | Gra        |