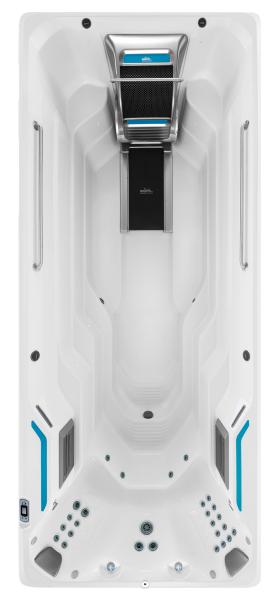

## E700 Endless Pools<sup>®</sup> Fitness Systems

Mocha

| MODEL TYPE                            | 58" SWIM & TREADMILL                                                        | 58" SWIM                                                           | SHELL COLORS   |
|---------------------------------------|-----------------------------------------------------------------------------|--------------------------------------------------------------------|----------------|
| Dimensions                            | 17' L x 89" W x 58" H                                                       | 17' L x 89" W x 58" H                                              |                |
| Water Capacity                        | 2,100 Gallons                                                               | 2,150 Gallons                                                      |                |
| Weight                                | 3,150 Lbs (Dry) /<br>22,395 Lbs (Filled*)                                   | 3,025 Lbs (Dry) /<br>22,685 Lbs (Filled*)                          |                |
| Swim Technology                       | Endless Pools® Swim Machine                                                 |                                                                    |                |
| Swim Power Unit                       | 5 HP Hydraulic Power Unit                                                   |                                                                    | Ice Gray       |
| Hydromassage Seats                    | 3                                                                           |                                                                    |                |
| Hydromassage Jets - 27                | 1 Large Jet, 2 Rotary Jets, 2 Directional Jets, 22 Mini Jets                |                                                                    |                |
| Hydromassage Jet Pump                 | 2.5 HP Continuous Duty; 5.2 HP Breakdown Torque - 1 Speed Pump              |                                                                    |                |
| Control System                        | LCD Control Panel; 230v/60amp, 60 Hz, includes G.F.C.I. protected sub-panel |                                                                    |                |
| Water Feature                         | 2 Illuminated Waterfalls                                                    |                                                                    | Alpine \//bite |
| Water Management System               | UVC + CD Ozone                                                              |                                                                    | — Alpine White |
| Effective Filtration Area             | 200 Square Feet                                                             |                                                                    | CABINET COLORS |
| Lighting System                       | 20 Multi-Color LED Points of Lig                                            | 20 Multi-Color LED Points of Light & Exterior LED Illumination Bar |                |
| Substructure                          | 14-Gauge Galvanized Steel Frame                                             |                                                                    |                |
| Base Pan                              | Thermoformed ABS Base Pan                                                   |                                                                    |                |
| Energy Efficiency                     | Certified to the APSP 14 Nationa<br>Commission (CEC) in accordance          | al Standard and the California Energy<br>e with California Law     |                |
| Music Option                          | 8 Speakers + Subwoofer, Blueto                                              | oth® Enabled                                                       | Gray           |
| *Includes water and 10 adults weighir | ng 175 lbs. each                                                            |                                                                    |                |