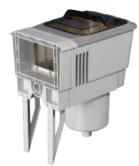

Skimmer Hard Plumb Adapter Kit (parts and assembly shown)

In-ground Skimmer Extension Kit

Classic Deluxe Thru-Wall Skimmer (Shown in gray)

Deluxe Thru-Wall Skimmer (Shown in beige)

Standard Thru-Wall Skimmer
(Shown in gray)