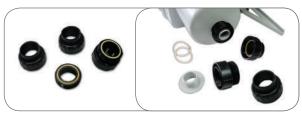

## Classic Deluxe/Deluxe Skimmer Features:

- · Massive snap-in dual braces offer even distribution of weight on the pool wall.
- Heavy duty clear lid serves as a vacuum plate; allows you to see the leaf basket.
- 2" skimmer extension provides the additional clearance necessary to accommodate our massive 10.62" or 8<sup>1</sup>/<sub>2</sub>" top rails.
- Hard Plumb Adapter Kit has a glue on adapter for the skimmer and screw on adapter for the return. The skimmer still can use flexible hose kit includes 1 ea. threaded union socket, & union adapter, 2 ea. union sockets, union nuts and o-rings. (6 kits/ctn.) Model 0-2351-014. This kit allows a total hard plumb for Doughboy skimmers and returns. (see picture below)
- In-Ground Skimmer Extension Kit extends the Doughboy skimmer to the height required to finish a walkway. There is no drilling or cutting. Remove existing skimmer lid and install adapter and extension. Raise to desired height and screw in place.
   Model 0-2351-011

Skimmer Hard Plumb Adapter Kit (parts and assembly shown)

In-ground Skimmer Extension Kit

Classic Deluxe Thru-Wall Skimmer (Shown in gray)

Deluxe Thru-Wall Skimmer (Shown in beige)

Standard Thru-Wall Skimmer
(Shown in gray)