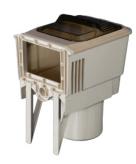

Skimmer Hard Plumb Adapter Kit (parts and assembly shown)

In-ground Skimmer Extension Kit

Classic Deluxe Thru-Wall Skimmer (Shown in gray)

Deluxe Thru-Wall Skimmer (Shown in beige)

Standard Thru-Wall Skimmer
(Shown in gray)