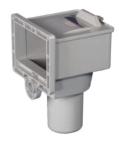

## Skimmers

Doughboy's skimmers lead the industry in design and functionality.

## **All Skimmer Features:**

- Industry Exclusive, U-Joint Skimmer Gasket provides extra protection against leaks.
- Rounded Skimmer Faceplate and Return Fitting Cover enhances close-to-the-wall skimming action and provides a tight seal with gasket for pool and wall protection.
- Large skimmer opening allows maximum water flow for more efficient skimming —
  as wide as most in-ground pools.
- Tough, corrosion-resistant, large capacity leaf basket extends times between cleaning; basket is easily removed.
- Vacuum hook-up allows for easy, convenient vacuuming and pool maintenance.
- Color-coordinated threaded return fitting with safe directional eyeball and shut off disc provides an efficient return of filtered water to the pool.
- · High efficiency skimming weir provides exceptional skimming action.
- Single barbed adaptor for 11/2" hose for convenient skimmer hook-up.
- Safe, self-sealing vacuum port closure covers vacuum port when pool is in use.
- Choice of skimmer body colors in beige or gray to compliment the pool design.

## Classic Deluxe/Deluxe Skimmer Features:

- · Massive snap-in dual braces offer even distribution of weight on the pool wall.
- Heavy duty clear lid serves as a vacuum plate; allows you to see the leaf basket.
- 2" skimmer extension provides the additional clearance necessary to accommodate our massive 10.62" or 8<sup>1</sup>/<sub>2</sub>" top rails.
- Hard Plumb Adapter Kit has a glue on adapter for the skimmer and screw on adapter for the return. The skimmer still can use flexible hose kit includes 1 ea. threaded union socket, & union adapter, 2 ea. union sockets, union nuts and o-rings. (6 kits/ctn.) Model 0-2351-014. This kit allows a total hard plumb for Doughboy skimmers and returns. (see picture below)
- In-Ground Skimmer Extension Kit extends the Doughboy skimmer to the height required to finish a walkway. There is no drilling or cutting. Remove existing skimmer lid and install adapter and extension. Raise to desired height and screw in place.
   Model 0-2351-011

Skimmer Hard Plumb Adapter Kit (parts and assembly shown)

In-ground Skimmer Extension Kit

Classic Deluxe Thru-Wall Skimmer (Shown in gray)

Deluxe Thru-Wall Skimmer (Shown in beige)

Standard Thru-Wall Skimmer
(Shown in gray)