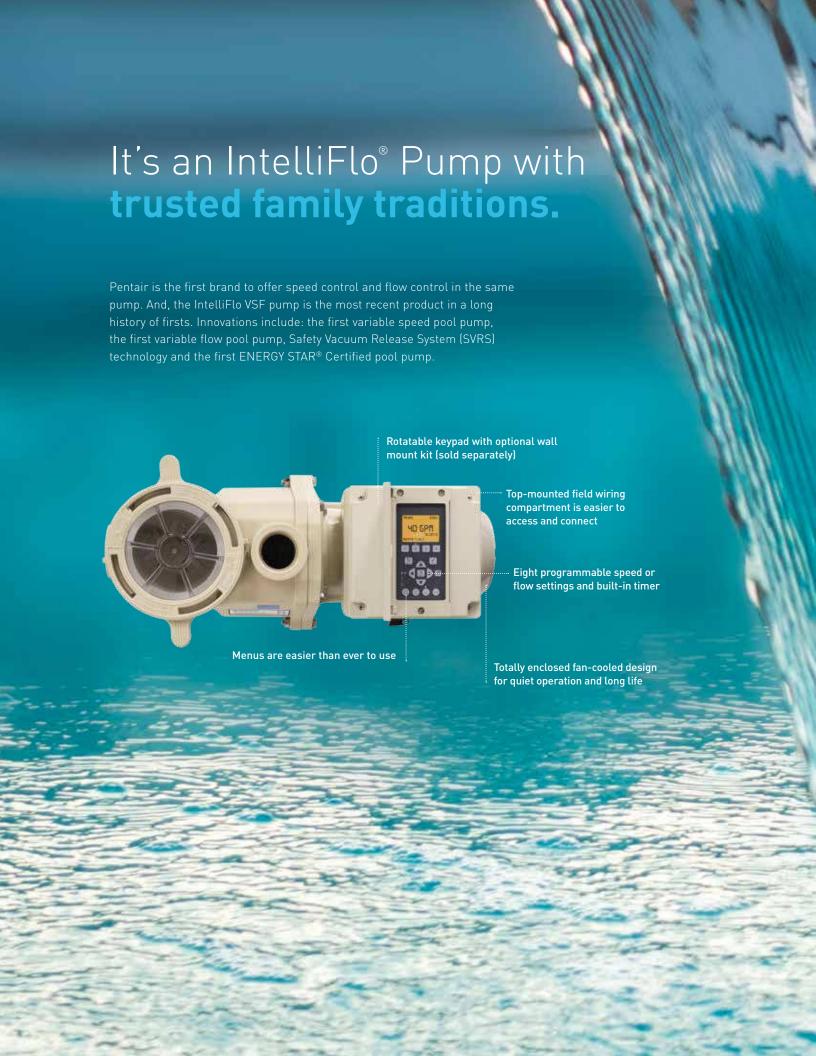

### INTELLIFLO® VSF VARIABLE SPEED AND FLOW PUMP

PRECISE FLOW CONTROL FOR THE HIGHEST ENERGY SAVINGS AND ULTIMATE SYSTEM PERFORMANCE.

## Responds to changing conditions

The IntelliFlo® VSF Pump is the first to adjust to changes in flow conditions to maintain its preprogrammed flow rate to run optimally throughout the entire filtration cycle. It's like having cruise control for your pump.

#### Set it and forget it

Just set the desired flow rate and the IntelliFlo VSF pump will adjust as needed to maintain it. It's that simple. There's no more guesswork. Kick back and enjoy your pool while the IntelliFlo VSF pump supplies the precisely set flow for peak equipment performance.

#### Set it and forget it

IntelliFlo VSF pump maintains its set flow rate by responding to changing conditions. It's like cruise control for your pump.

#### Automation compatible

Pair with the EasyTouch® or IntelliTouch® Automation Systems with ScreenLogic2® Interface and you can control your pool functions from across the yard or around the globe.