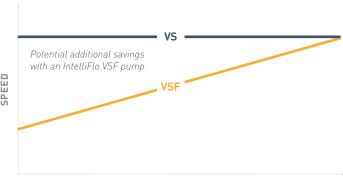

#### ENERGY SAVINGS WITH FLOW CONTROL

Traditional variable speed pumps are set to run faster than needed early in the filtration cycle to compensate for flow reduction later as debris accumulates in the filter. The IntelliFlo VSF pump adjusts flow throughout the cycle to minimize energy use.

#### FILTRATION LOADING

#### Variable Speed:

RPM set high to maintain minimum flow

#### Variable Speed and Flow:

Increases speed as needed to maintain preset flow