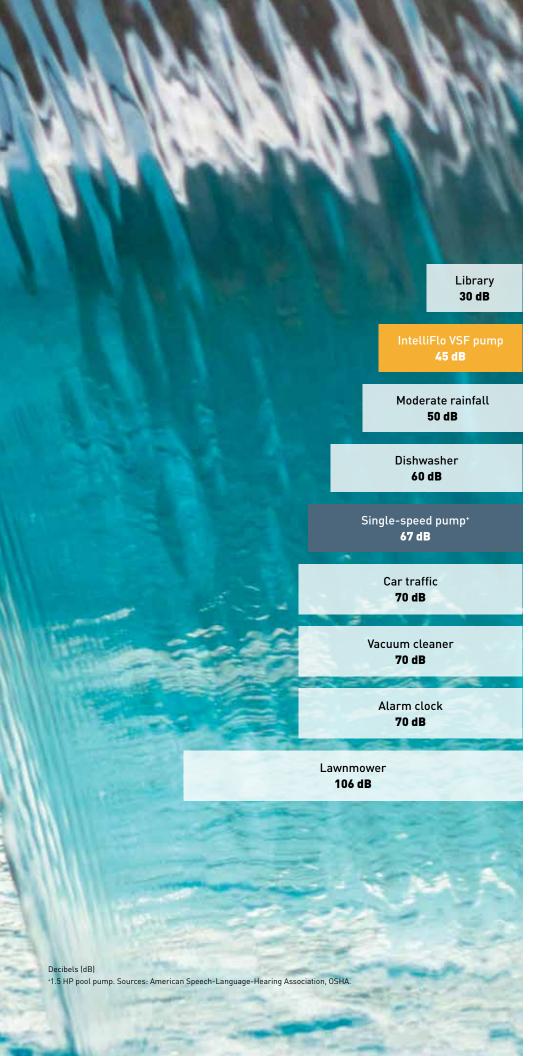

#### The quietest pump on the planet

When operating at low speed, it's so quiet you might not even know it's operating.