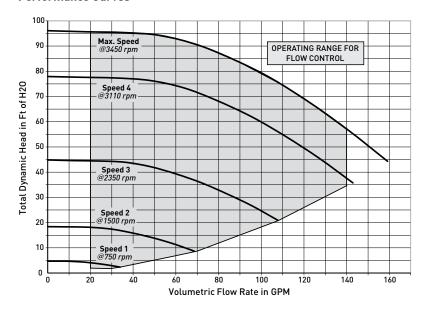

energy savings up to 90%. IntelliFlo pumps are installed in more pools worldwide and have saved more money than any other variable speed pump family.



#### Set it and forget it

IntelliFlo VSF pump maintains its set flow rate by responding to changing conditions. It's like cruise control for your pump.



#### The quietest pump on the planet

When operating at low speed, it's so quiet you might not even know it's operating.



#### Automation compatible

Pair with the EasyTouch® or IntelliTouch® Automation Systems with ScreenLogic2® Interface and you can control your pool functions from across the yard or around the globe.

### INTELLIFLO® VSF VARIABLE SPEED AND FLOW PUMP

PRECISE FLOW CONTROL FOR THE HIGHEST ENERGY SAVINGS AND ULTIMATE SYSTEM PERFORMANCE.

#### **Performance Curves**





#### AN ECO SELECT® BRAND PRODUCT

The IntelliFlo VSF pump has earned the Eco Select brand distinction from Pentair for its efficiency and environmentally friendly performance.



The ENERGY STAR® Certified IntelliFlo VSF pump from Pentair meets strict energy-efficiency criteria set by the U.S. Environmental Protection Agency and the U.S. Department of Energy. This pump saves money, reduces energy use and protects the environment.





1620 HAWKINS AVE, SANFORD, NC 27330 800.831.7133 WWW.PENTAIRPOOL.COM

All Pentair trademarks and logos are owned by Pentair or one of its global affiliates. IntelliFlo®, EasyTouch®, IntelliTouch®, ScreenLogic2® and Eco Select® are registered trademarks of Pentair Water Pool and Spa, Inc. and/or its affiliated companies in the United States and/or other c