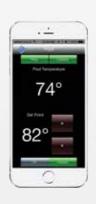

The IntelliFlo i1 and i2 pumps interface with Pentair automation systems to give you the convenience of mobile device control.\*\*

<sup>\*\*</sup>Remote access via a computer, smartphone or mobile digital device requires the separate purchase of a ScreenLogic® Interface.