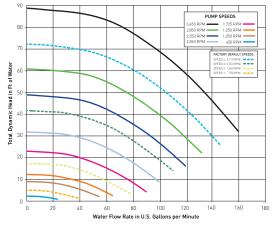

IntelliElo i2 Performance Curves

NOTE: The charts above demonstrate performance rates at factory preset speeds of 750 RPM, 1560 RPM, 2350 RPM and 3110 RPM. However, flow rates can also be custom programmed between the ranges of 400 RPM and 3450 RPM.