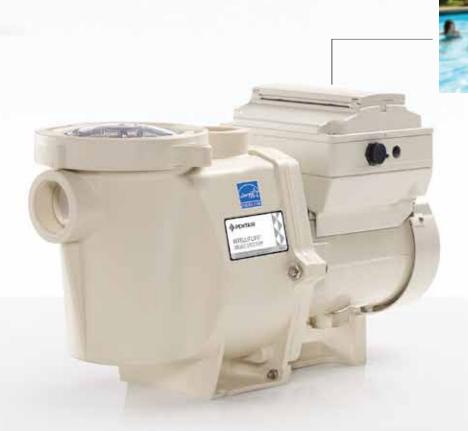

### THE WORLD'S MOST POPULAR VARIABLE SPEED PUMP IS ALSO MORE VERSATILE.

If your pool is in an area that restricts the rate of flow on replacement pumps, the IntelliFlo® i1 Pump may be your ideal choice. Its hydraulic design reduces flow rates while providing the significant energy savings you'd expect from a Pentair variable speed pump. The i1 pump also has a maximum rating of 7 amps, which helps make retrofits easier in applications that are limited by existing wire gauge size. Plus, it's just as quiet and reliable as ever.

#### THE PUMP GIVES YOU ALL THE FEATURES YOU WANT AND THE SMARTER CHOICES YOU NEED.

The IntelliFlo i2 pump provides all the great features that have made our flagship IntelliFlo pumps the best-selling industry standard. But, the IntelliFlo i2 pump is hydraulically engineered to provide maximum performance on a 15-amp breaker. It has a maximum rating of 11.8 amps, which makes retrofits easier in applications that are limited by existing wire gauge size. Energy efficient, automation ready and technologically advanced—now *that's* a smart choice.

## Saving energy means saving money.

INTELLIFLO PUMP INNOVATIONS ADD UP TO GREATER EFFICIENCY, ENERGY SAVINGS AND UNIVERSAL APPEAL.

IntelliFlo variable speed pumps started an energy-savings revolution. No wonder they're the world's best-selling variable speed pumps. And, the IntelliFlo i1 and i2 pumps just got better. With energy savings of up to 90%\* versus conventional pumps, a new easy-to-read rotatable keypad and advanced programming capabilities, pool pros and pool owners love them even more. Plus, they have a record of proven field reliability that no competitor can match.