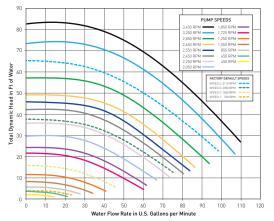

IntelliElo i2 Performance Curves

NOTE: The charts above demonstrate performance rates at factory preset speeds of 750 RPM, 1560 RPM, 2350 RPM and 3110 RPM. However, flow rates can also be custom programmed between the ranges of 400 RPM and 3450 RPM.