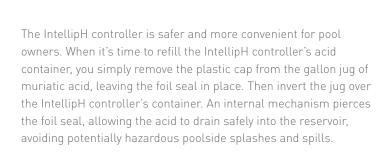

# INTELLIPH® CHEMICAL CONTROLLER

If you're already using the IntelliChlor generator, then choose the perfect mate for safer, convenient pH control...the IntellipH controller.

The IntellipH controller is the perfect companion for the

### BALANCED POOL WATER AND SIMPLE pH MANAGEMENT

The IntellipH controller makes managing your pool's pH a breeze. It works in perfect harmony with your IntelliChlor® Salt Chlorine Generator, providing a constant acid dose to maintain just the right pH level. Plus, the IntellipH controller eliminates poolside spills.

- Protects your pool equipment from corrosion when pH swings in and out of balance.
- Makes sanitizing more effective by eliminating fluctuations in pH level.
- Assures safer pH water conditions.
- Eliminates poolside acid spills.