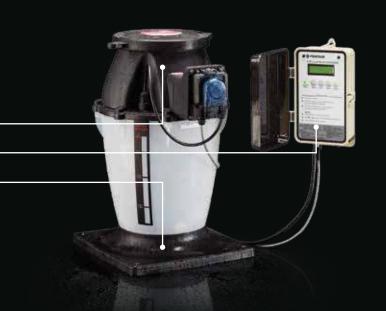

# INTELLIPH® CHEMICAL CONTROLLER

Pump style lid seals securely assuring safer operation

Acid addition rate adjusts with the touch of a button

Bolts securely to the equipment pad to prevent spillover