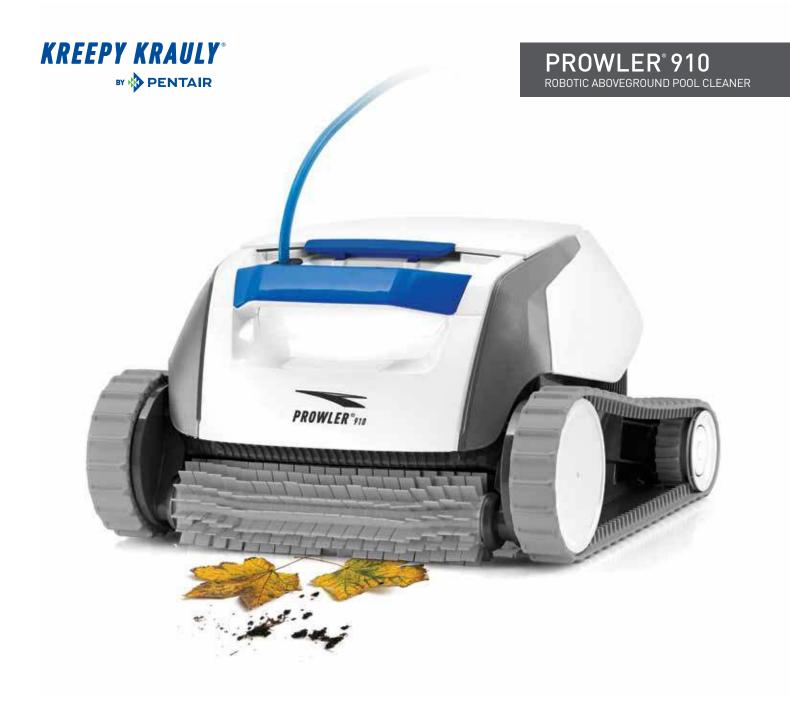

## HIGH-SPEED SCRUBBING PROVIDES ULTIMATE CLEAN FOR ABOVEGROUND POOLS

Step up to robotic cleaning with the new Prowler 910 Robotic Aboveground Cleaner. Just plug it in and watch as Prowler makes fast work of dirt. Its deep-scrubbing and powerful vacuuming action effortlessly captures large and fine debris, depositing it into a self-contained, fine-mesh basket. With Prowler 910 on the job, your pool is always sparkling clean, inviting and ready to enjoy.

## DESIGNED FOR DEEP-CLEANING CONVENIENCE

The Prowler 910 Robotic Aboveground Pool Cleaner gives your pool powerful cleaning with the unmatched convenience and efficiency of robotic cleaners. It's built to minimize effort, so you can spend more time enjoying your pool with family and friends.

**Deep Cleans Pool Floor** Powerful, High-Speed Scrubbing Brush

Fast and Easy Debris Removal Top-Access Filtration Basket

Captures Large and Fine Debris

Mesh Filtration Basket

**40 Ft. Long**Durable 40-ft. Power Cord