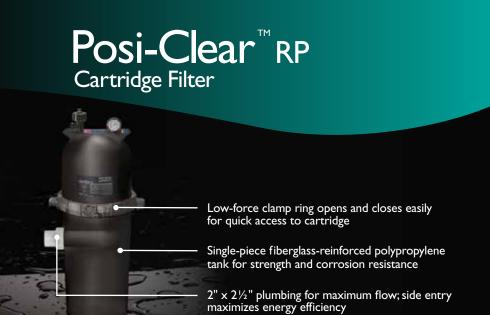

The Posi-Clear RP filter has a side entry port to optimize flow and energy efficiency. And inside, we've maximized the cartridge surface consistency to block and trap particles as small as 20 microns (an average grain of beach sand is 1,000 microns!).

Plus, its durable, fiberglass-reinforced tank ensures exceptionally long life.

- Unmatched hydraulic efficiency—nearly 50% more energy efficient than other single cartridge filters.
- Cartridge is easy to remove and rinse.
- Quick-connect union with diamond seal assures easy installation and servicing.
- Single-piece base and tank are constructed of fiberglass-reinforced polypropylene for strength and chemical resistance.
- High Flow<sup>™</sup> Manual Air Relief Valve and continuous internal air relief work together to maintain optimum filtration efficiency at all times.

## Efficient and carefree...by design

Easy access 1½" drain

The Posi-Clear RP filter's side entry design optimizes flow for greater energy efficiency. It features an easily-cleaned cartridge for the ultimate in carefree pool filtration. The fiberglass-reinforced tank halves are secured with an innovative clamp ring—just loosen the ring and remove the top half for easy cartridge access and rinsing. Filter maintenance doesn't get any easier.