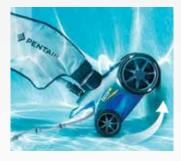

## RACER® LS PRESSURE-SIDE INGROUND POOL CLEANER

25% more cleaning power than other pressure-side inground pool cleaners

**Steady-Grip Traction**Front-wheel drive provides superior floor-to-tile cleaning

Large Vacuum Intake 40% larger vacuum intake for maximum debris removal

**Snap-On Bag**Debris bag designed for easy removal and replacement