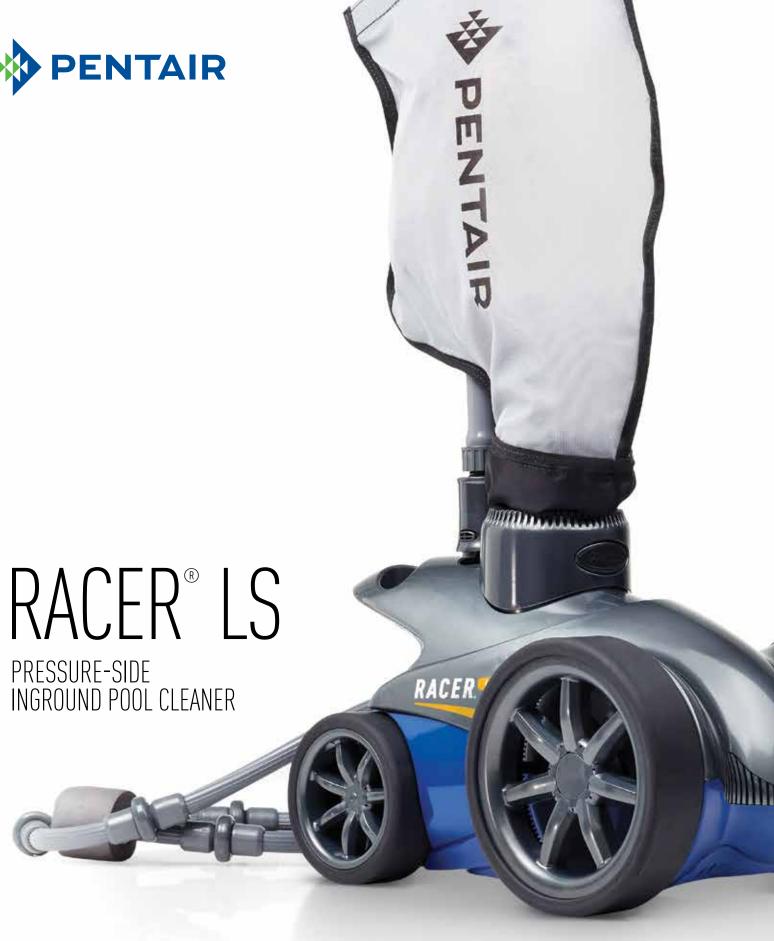

## RACER® LS PRESSURE-SIDE INGROUND POOL CLEANER

25% more cleaning power than other pressure-side inground pool cleaners