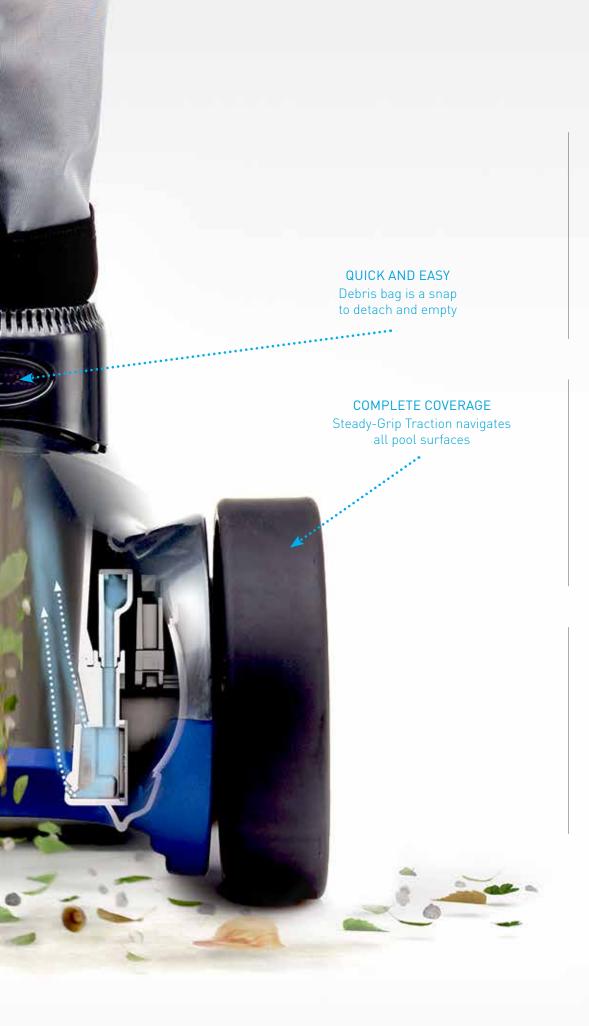

**Steady-Grip Traction**Front-wheel drive provides superior floor-to-tile cleaning

Large Vacuum Intake 40% larger vacuum intake for maximum debris removal

**Snap-On Bag**Debris bag designed for easy removal and replacement