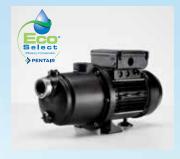

## **Boost Your Racer LS**

To get superior performance out of your cleaner, pair it with our most efficient booster pump available—the Pentair Boost-Rite® pump. This ultra-quiet pump delivers greater water pressure for the ultimate power in pressure-side pool cleaning.