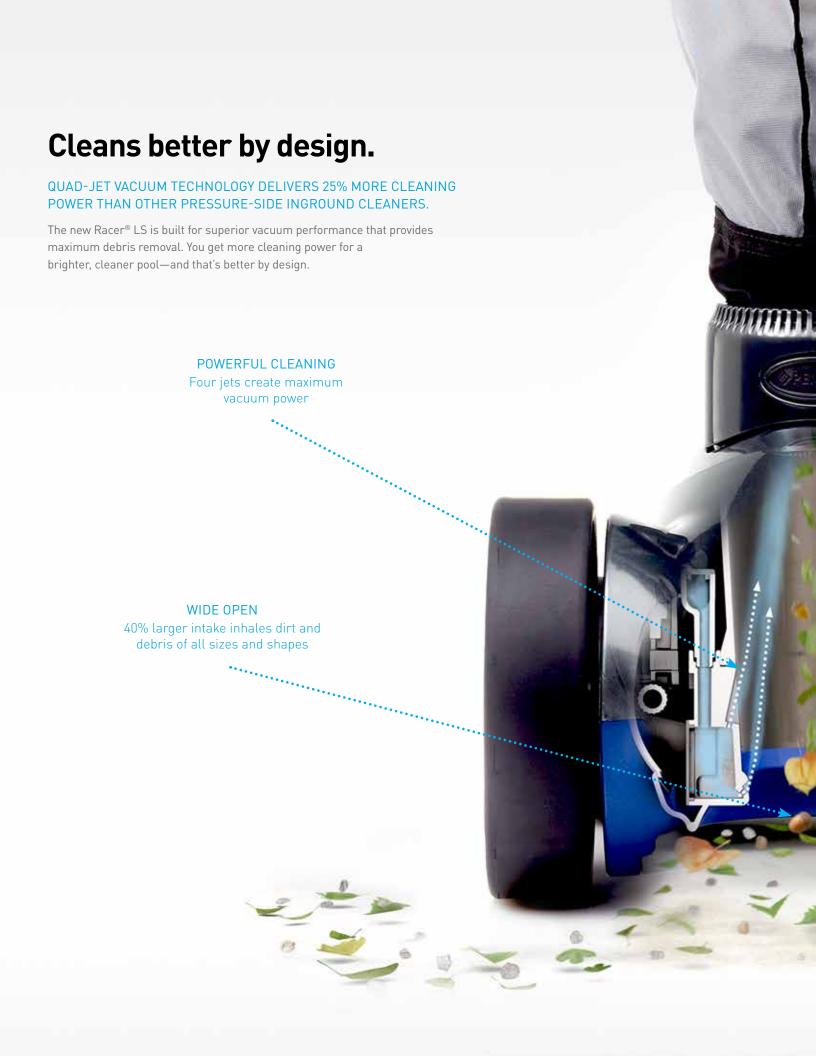

**Steady-Grip Traction**Front-wheel drive provides superior floor-to-tile cleaning

Large Vacuum Intake 40% larger vacuum intake for maximum debris removal

**Snap-On Bag**Debris bag designed for easy removal and replacement