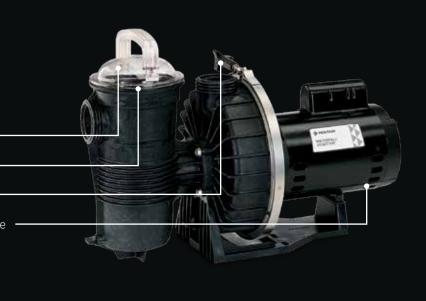

# WATERFALL<sup>™</sup> SPECIALTY PUMP

See-through strainer lid for easy inspection \_\_\_\_\_\_\_\_\_ Large strainer basket saves time \_\_\_\_\_\_\_ Easier service access via one-bolt hand clamp \_\_\_\_\_\_ Motor is high off ground for protection against water damage