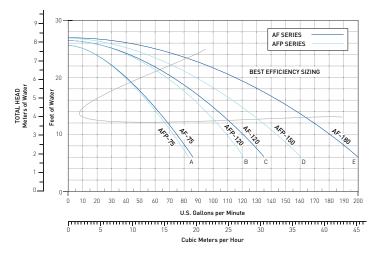

#### WATERFALL PUMP PERFORMANCE

## QUIET AND EFFICIENT

The WaterFall pump is quieter and more energy efficient than standard pool pumps. Available in 75, 120, 150 and 180 gpm models, and without a strainer pot for flooded suction applications. There's a model for any use.