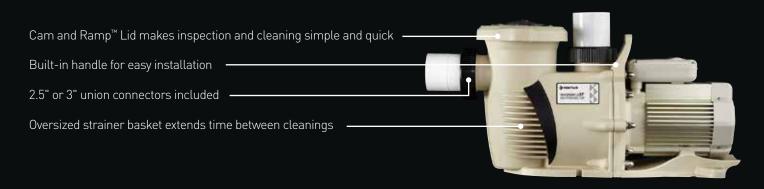

### EFFICIENT DESIGN FROM THE INSIDE OUT

Extra-large basket needs less emptying; — smooth surface allows easy debris removal

Diamond seals made of oxidation-resistant EPDM rubber for longer-lasting, leakresistant performance

Proprietary hydraulic isolator satisfies the competing priorities of smooth priming and optimally efficient operation

Upgraded dual-compartment motor allows simpler electrical installation

26

Now there's a pool pump for demanding, high-capacity applications that's energy efficient, whisper quiet and dependable: **the WhisperFloXF® High Performance Pump**.

Union connectors included connects directly to 2.5" or 3" plumbing

HIGH CAPACITY MEETS HIGH EFFICIENCY

With half a century's worth of dependable service to their credit, Pentair pumps have been the first choice for over 2 million pool owners. Now the WhisperFloXF pump—the most powerful and energy-efficient WhisperFlo pump in Pentair history—continues the tradition of installer-friendly design and hassle-free service life.

- Union connectors included—connects directly to 2.5" or 3" plumbing.
- Drop-in replacement for all WhisperFlo pump models. Simple replacement for Challenger<sup>®</sup> High Pressure and High Flow Pumps.\*
- See-through lid makes basket inspection fast and easy.
- User-friendly Cam and Ramp<sup>™</sup> Lid removes easily and locks in place quickly with a quarter-turn.
- External port threads and included tool-free unions require only hand tightening for a perfect fit.
- Easy-carry handle is a back-saver at the equipment pad.