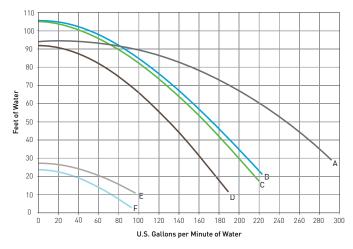

# WHISPERFLOXF®

PERFORMANCE CURVES

| Performance<br>Curve | Model   | Description                          |
|----------------------|---------|--------------------------------------|
| A                    | XFE-20  | 5 HP, High Efficiency                |
| A                    | XFK-20  | 5 HP, 3-Phase, TEFC Motor            |
| В                    | XFE-12  | 3 HP, High Efficiency                |
| С                    | XF-12   | 3 HP, Standard Efficiency            |
| B,E                  | XFDS-12 | 3 HP, 2-Speed                        |
| В                    | XFK-12  | 3 HP, 3-Phase, TEFC Motor            |
| D                    | XFE-8   | 2 HP, High Efficiency                |
| D                    | XF-8    | 2 HP, Standard Efficiency            |
| D,F                  | XFDS-8  | 2 HP, 2-Speed                        |
| D                    | XFE-30  | 2.5 HP, High Efficiency, Uprated     |
| D                    | XF-30   | 2.5 HP, Standard Efficiency, Uprated |
| D,F                  | XFDS-30 | 2.5 HP, 2-Speed, Uprated             |
| D                    | XFK-8   | 2 HP, 3-Phase, TEFC Motor            |