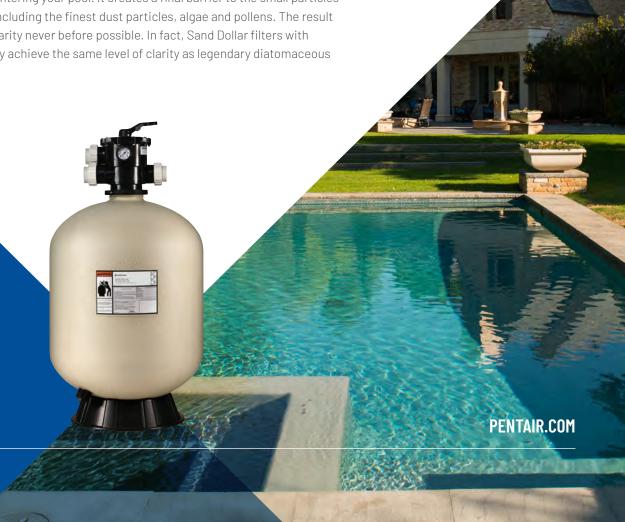

## Stunning performance and supreme simplicity

Pool filter operation doesn't come any easier. The Sand Dollar filter features a multi-port valve that puts all filter functions right at your fingertips—just rotate the handle to the desired position, and the Sand Dollar filter does the rest for sure and simple operation.

#### One-piece thermoplastic tank

For exceptional strength, corrosion resistance and long life.

| Model    | Filter       | Vertical   | Filter   | Required    | Flow Rate | Turnover Capacity (Gallons) |         |         |
|----------|--------------|------------|----------|-------------|-----------|-----------------------------|---------|---------|
| Number   | Area Sq. Ft. | Clearance* | Diameter | Sand†(lbs.) | GPM**     | 8 hrs.                      | 10 hrs. | 12 hrs. |
| SD 80 CP | 3.5          | 74.0"      | 26"      | 350         | 75        | 36,000                      | 45,000  | 54,000  |