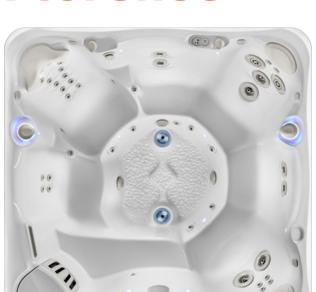

# **Florence**

## DIMENSIONS

Seating Capacity 6 adults

**Dimensions** 7' x 7' x 36" / 213 cm x 213 cm x 91 cm

Water Capacity 360 gallons / 1,362 liters

Weight Dry: 872 lbs. / 395 kg; Filled: 4,925 lbs. / 2,235 kg

#### PERFORMANCE FEATURES

**Jets** 46 Jets:

32 Euro 4 VersaSsage 4 AdaptaSsage 2 Euro-Pulse 2 OrbiSsage 2 Euphoria

Atlas\* Massage System 1 System

Pumps ReliaFlo® 2.5 HP Single-Speed Pump

ReliaFlo® 2.5 HP Dual-Speed Pump

#### STYLE ENHANCEMENTS

LCD Controls Advent® LCD Touchscreen Control with Auxiliary Panel

**Lighting** SpaGlo® Multi-zone LED Lighting with

10 Interior Points-of-Light & Exterior Light Bar

On/Ready Light Large acrylic logo plate with On / Ready indicator light

Water Feature 1 Acquarella Waterfall with LED lighting

**Speakers (Optional)** 6 – 1" square

**Entertainment (Optional)** Wireless Audio System with BlueTooth® Technology;

Subwoofer; 22" HD Wireless Monitor (each sold separately)