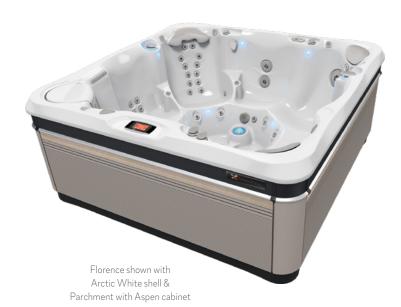

# **Florence**

#### COLORS

Cover Chocolate, Slate, Taupe

 Spa Shell
 White Pearl, Platinum, Tuscan Sun, Arctic White, Midnight Canyon

 EcoTech\* Plus Cabinet
 Java with Dark Oak, Ash with Medium Oak, Parchment with Aspen