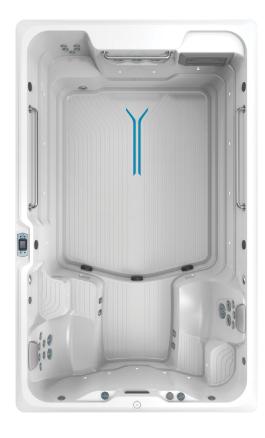

# RecSport® Recreation Systems

| Dimensions                                           | 12' L x 89" W x 50" H                                                                                                      |
|------------------------------------------------------|----------------------------------------------------------------------------------------------------------------------------|
| Water Capacity                                       | 1,335 Gallons                                                                                                              |
| Weight                                               | 1,845 lbs. (Dry) / 14,720 lbs. (Filled*)                                                                                   |
| Swim Technology                                      | 3 Swim Jets – Max 215 Gallons Per Minute                                                                                   |
| Swim Jet Pump                                        | 2.5 HP Continuous Duty; 5.2 HP Breakdown Torque – (1) Dual Speed                                                           |
| Seats                                                | 5                                                                                                                          |
| Hydromassage Jets - 27                               | 1 Large Jet, 2 Rotary Jets, 2 Directional Jets, 22 Mini Jets                                                               |
| Hydromassage Jet Pump                                | 2.5 HP Continuous Duty; 5.2 HP Breakdown Torque – Dual Speed Pump                                                          |
| Control System                                       | LCD Control Panel, 230v/30amp, 60 Hz, Field Adjustable 230v/60amp                                                          |
| Water Feature                                        | 1 Illuminated Waterfall                                                                                                    |
| Water Management System                              | CD Ozone                                                                                                                   |
| Effective Filtration Area                            | 100 Square Feet                                                                                                            |
| Lighting System                                      | 20 Multi-Color LED Points of Light, Exterior LED Lighting (optional)                                                       |
| Substructure                                         | Wood                                                                                                                       |
| Base Pan                                             | Thermoformed ABS Base Pan                                                                                                  |
| Energy Efficiency                                    | Certified to the APSP 14 National Standard and the California Energy<br>Commission (CEC) in accordance with California Law |
| Music Option                                         | 8 Speakers + Subwoofer, Bluetooth®-Enabled                                                                                 |
| *Includes water and 10 adults weighing 175 lbs. each |                                                                                                                            |