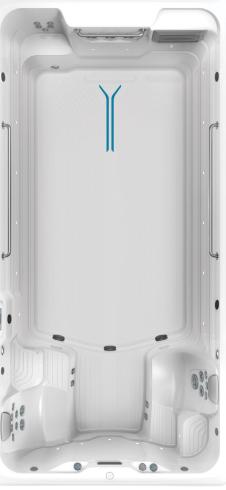

## **R500** RecSport<sup>®</sup> Recreation Systems

| Dimensions                            | 15' L x 89" W x 50" H                                                                                                      | SHELL COLO  |
|---------------------------------------|----------------------------------------------------------------------------------------------------------------------------|-------------|
| Water Capacity                        | 1,785 Gallons                                                                                                              |             |
| Weight                                | 2,055 lbs. (Dry) / 18,675 lbs. (Filled*)                                                                                   |             |
| Swim Technology                       | 3 Swim Jets - Max 215 Gallons Per Minute                                                                                   |             |
| Swim Jet Pump                         | 2.5 HP Continuous Duty; 5.2 HP Breakdown Torque – (1) Dual Speed                                                           |             |
| Seats                                 | 5                                                                                                                          | lce Grav    |
| Hydromassage Jets - 27                | 1 Large Jet, 2 Rotary Jets, 2 Directional Jets, 22 Mini Jets                                                               |             |
| Hydromassage Jet Pump                 | 2.5 HP Continuous Duty; 5.2 HP Breakdown Torque – Dual Speed Pump                                                          |             |
| Control System                        | LCD Control Panel, 230v/30amp, 60 Hz, Field Adjustable 230v/60amp                                                          |             |
| Water Feature                         | 1 Illuminated Waterfall                                                                                                    |             |
| Water Management System               | CD Ozone                                                                                                                   |             |
| Effective Filtration Area             | 100 Square Feet                                                                                                            | Alpine Whit |
| Lighting System                       | 20 Multi-Color LED Points of Light, Exterior LED Lighting (optional)                                                       |             |
| Substructure                          | Wood                                                                                                                       | CABINET CO  |
| Base Pan                              | Thermoformed ABS Base Pan                                                                                                  |             |
| Energy Efficiency                     | Certified to the APSP 14 National Standard and the California Energy<br>Commission (CEC) in accordance with California Law |             |
| Music Option                          | 8 Speakers + Subwoofer, Bluetooth®-Enabled                                                                                 |             |
| *Includes water and 10 adults weighir | ng 175 lbs. each                                                                                                           |             |
| For the most up-to-date information   | n please visit EndlessPools com                                                                                            | Gray        |