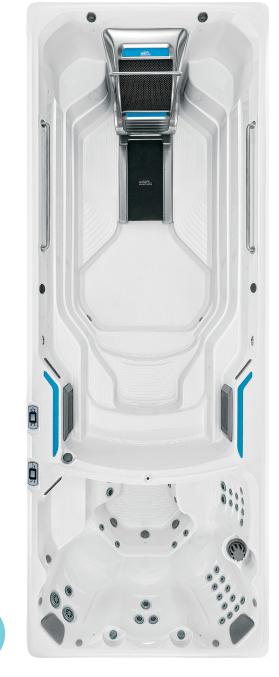

# E2000 Endless Pools® Fitness Systems

| MODEL TYPE                                | 58" SWIM & TREADMILL                                                                                                       | 58" SWIM                                                                 |
|-------------------------------------------|----------------------------------------------------------------------------------------------------------------------------|--------------------------------------------------------------------------|
| <b>Dimensions</b> Swim Side: Spa Side:    | 20' L x 89" W x 58" H<br>15' L x 89" W x 58" H<br>5' L x 89" W x 36.5" H                                                   | 20' L x 89" W x 58" H<br>15' L x 89" W x 58" H<br>5' L x 89" W x 36.5" H |
| Water Capacity<br>Swim Side:<br>Spa Side: | 2,350 Gallons<br>2000 Gallons<br>350 Gallons                                                                               | 2,395 Gallons<br>2045 Gallons<br>350 Gallons                             |
| Weight                                    | 4,215 Lbs (Dry) /<br>25,545 Lbs (Filled*)                                                                                  | 4,090 Lbs (Dry) /<br>25,795 Lbs (Filled*)                                |
| Swim Technology                           | Endless Pools® Swim Machine                                                                                                |                                                                          |
| Power Unit                                | 5 HP Hydraulic Power Unit                                                                                                  |                                                                          |
| Control System                            | 2 LCD Control Panels 230v/60amp, 60 Hz, includes G.F.C.I. protected sub-panel                                              |                                                                          |
| Substructure                              | 14-Gauge Galvanized Steel Frame                                                                                            |                                                                          |
| Base Pan                                  | Thermoformed ABS Base Pan                                                                                                  |                                                                          |
| Energy Efficiency                         | Certified to the APSP 14 National Standard and the California Energy<br>Commission (CEC) in accordance with California Law |                                                                          |
| Music Option                              | 8 Speakers + Subwoofer, Bluetooth® Enabled                                                                                 |                                                                          |
|                                           | SWIM SIDE                                                                                                                  | SPA SIDE                                                                 |
| Seats                                     | Bench Seat                                                                                                                 | 4 Hydrotherapy Seats + Cool Down Seat                                    |
| Hydrotherapy Jets - 36                    | Not Applicable                                                                                                             | 2 Large Jets, 2 Rotary Jets,<br>6 Directional Jets, 26 Mini Jets         |
| Hydromassage Jet Pump                     | Not Applicable                                                                                                             | 2 - 2.5 HP Continuous Duty; 5.2 HP<br>Breakdown Torque - 1 Speed Pumps   |
| Water Feature                             | 2 Illuminated Waterfalls                                                                                                   | 1 Illuminated Waterfall                                                  |
| Water Management System                   | UVC + CD Ozone                                                                                                             | CD Ozone                                                                 |
| Effective Filtration Area                 | 200 Square Feet                                                                                                            | 50 Square Feet                                                           |
| Lighting System                           | 14 Multi-Color LED Points of Light,<br>& LED Illumination Bar                                                              | 12 Multi-Color LED Points of Light                                       |