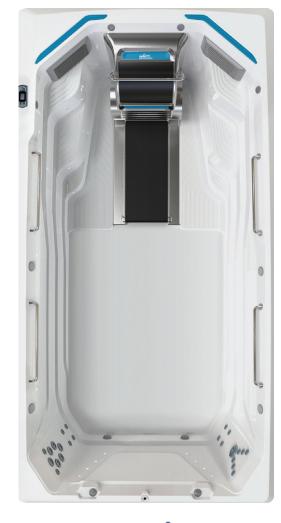

# E550 Endless Pools® Fitness Systems

| MODEL TYPE                                           | 58" SWIM & TREADMILL                                                                                                       | 58" SWIM                                  |
|------------------------------------------------------|----------------------------------------------------------------------------------------------------------------------------|-------------------------------------------|
| Dimensions                                           | 15' L x 94" W x 58" H                                                                                                      | 15' L x 94" W x 58" H                     |
| Water Capacity                                       | 2,360 Gallons                                                                                                              | 2,390 Gallons                             |
| Weight                                               | 3,700 Lbs (Dry) /<br>25,110 Lbs (Filled*)                                                                                  | 3,575 Lbs (Dry) /<br>25,235 Lbs (Filled*) |
| Swim Technology                                      | Endless Pools® Swim Machine                                                                                                |                                           |
| Swim Power Unit                                      | 5 HP Hydraulic Power Unit                                                                                                  |                                           |
| Hydromassage Jets - 23                               | 1 Large Jet, 3 Rotary Jets, 3 Directional Jets, 16 Mini Jets                                                               |                                           |
| Hydromassage Jet Pump                                | 2.5 HP Continuous Duty; 5.2 HP Breakdown Torque – 1 Speed Pump                                                             |                                           |
| Control System                                       | LCD Control Panel; 230v/60amp, 60 Hz, includes G.F.C.I. protected sub-panel                                                |                                           |
| Water Management System                              | UVC + CD Ozone                                                                                                             |                                           |
| Effective Filtration Area                            | 200 Square Feet                                                                                                            |                                           |
| Lighting System                                      | 24 Multi-Color LED Points of Lights & Exterior Illumination Bar                                                            |                                           |
| Substructure                                         | 14-Gauge Galvanized Steel Frame                                                                                            |                                           |
| Base Pan                                             | Thermoformed ABS Base Pan                                                                                                  |                                           |
| Energy Efficiency                                    | Certified to the APSP 14 National Standard and the California Energy<br>Commission (CEC) in accordance with California Law |                                           |
| Music Option                                         | 8 Speakers + Subwoofer, Bluetooth® Enabled                                                                                 |                                           |
| *Includes water and 10 adults weighing 175 lbs. each |                                                                                                                            |                                           |