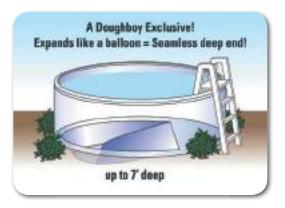

#### **Liner Exclusives**

The only above-ground pool manufacturer that produces virgin-vinyl liner material made to original Doughboy specifications. Liners are available in a variety of patterns.

- Exclusive "True" Expandable Liners increase pool depth up to 7 feet with an optional Special-Purpose Deep Swimming Area for underwater swimming only.
- Exclusive Therma-Seal™ Technology. This proprietary fusion method provides superior sealing for maximum durability and quality. Unmatched in the industry. We are so confident with this process that we cover the seams of our liners 100% for a lifetime.