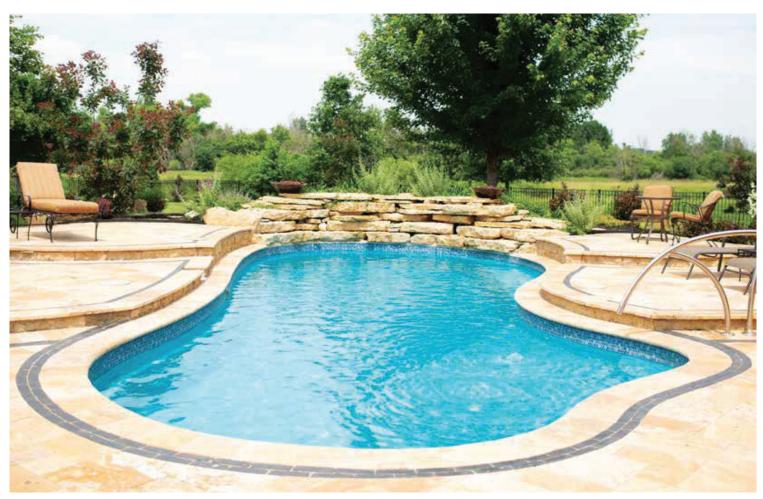

## THE INSPIRATION<sup>™</sup>

& Wellness, Call

POOL &

Since 195

Fun

COL

- + Softness of curvature without the loss of swim space
- + Large built-in fun pad provides the perfect playground for adults and children alike
- + Secondary bench area located at the deep end of the pool (note: not available on the 23' and 26' models)
- + Convenient entry and exit steps
- + Splash pad depth (top to bottom) is approximately 18" (Water will come up to your calves)