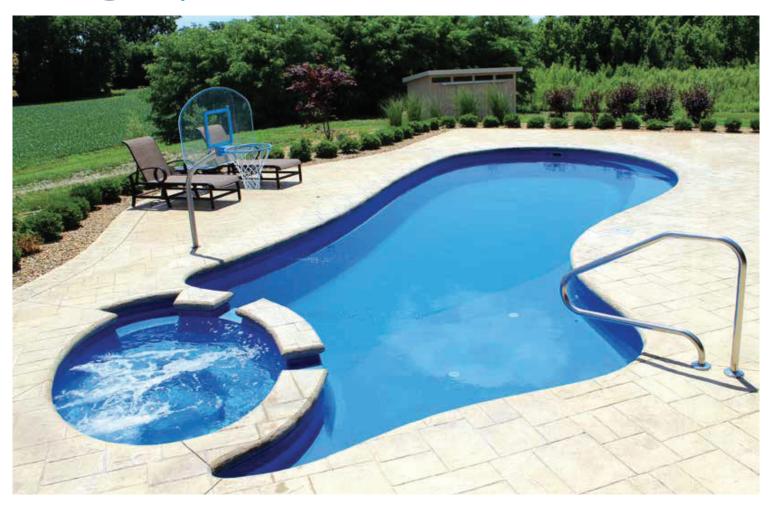

## THE BRILLIANT™

- + Built-in spa located at the shallow end next to entry steps and fun pad
- + Water cascades through spa spillovers to pool and splash pad, providing a beautiful water feature
- + Large built-in fun pad provides the perfect playground for adults and children alike
- + Secondary bench area located at the deep end of the pool
- + Convenient entry and exit steps
- + Splash pad depth (top to bottom) is approximately 18" (Water will come up to your calves)