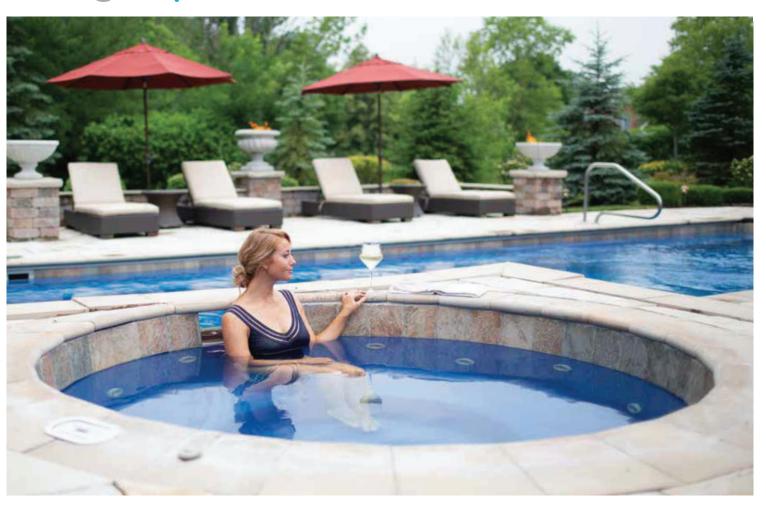

## THE DREAM SPA™ ROUND

- + Relax in the soothing warm water of your own spa
- + A popular way to reduce stress and anxiety
- + Use of your spa prior to bed could make it easier to sleep
- + Circular design allows for multiple landscaping options, as a complimentary feature or a stand-alone focal point
- + Spillover design is available so that you can elevate the spa above the pool turning it into a water feature

| Spa       | Length | Width | Deep   |
|-----------|--------|-------|--------|
| Round     | 8′     | 8′    | 2′ 10″ |
| Spillover | 8′     | 8′    | 2′ 10″ |

<sup>\*</sup>Spillover option available upon request