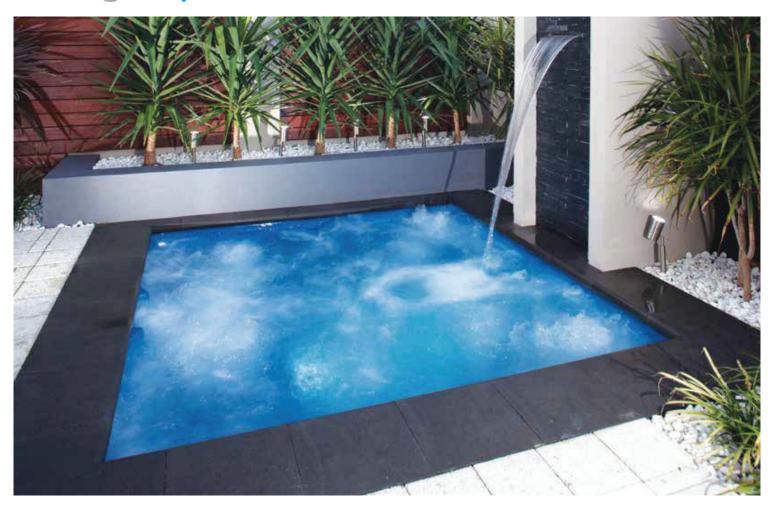

## THE DREAM SPA™ SQUARE

- + Enjoy having soothing warm water massage your body
- + Spa owners enjoy the opportunity to reduce stress and anxiety through daily usage
- + Use prior to bedtime could relax your nerves and muscles allowing for a better and easier sleep
- + Square design is complimentary to the classic swimming pool models or can be utilized as a stand alone spa with multiple jets
- + Spillover design is available so that you can elevate the spa above the pool turning it into a water feature

| Spa       | Length | Width | Deep  |
|-----------|--------|-------|-------|
| Square    | 8′     | 7′ 5″ | 3′ 2″ |
| Spillover | 8′     | 7′ 5″ | 3′ 2″ |

\*Spillover option available upon reques