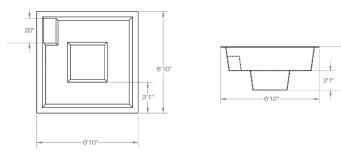

## Available in spill-over as well

| LENGTH | WIDTH  | DEPTH |
|--------|--------|-------|
| 6′ 10″ | 6′ 10″ | 3' 0" |