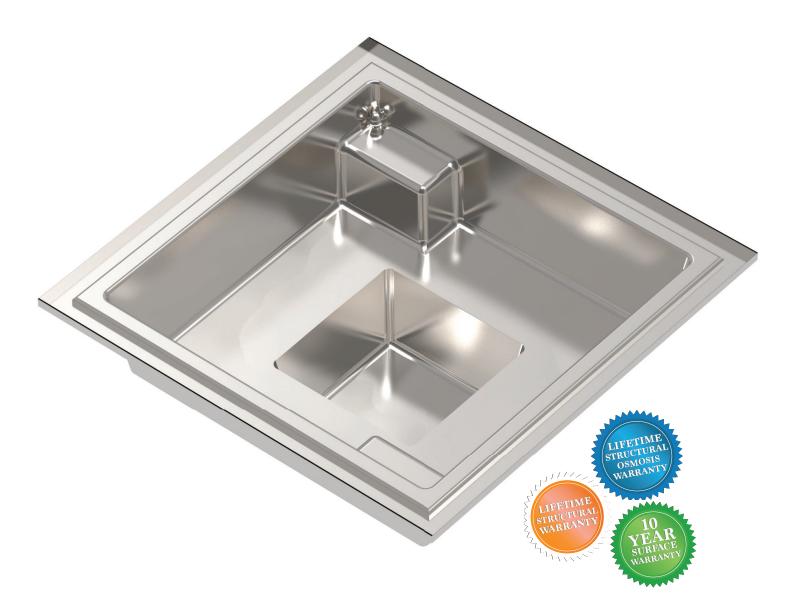

## <sup>The</sup> Mystique Spa<sup>™</sup> - Square

## Happiness is having your own Imagine Pools<sup>™</sup> Mystique Spa

- Experience less stress, improved circulation, better sleep, and fewer symptoms of arthritis and back pain
- Pressure from strategicially placed jets help to rejuvenate the healing powers of warm water
- Open seating format allows flexibility in use
- Available in any color within the Imagine Pools<sup>™</sup> color range so you can easily match your pool and spa combination

## Available in spill-over as well

| LENGTH | WIDTH  | DEPTH |
|--------|--------|-------|
| 6′ 10″ | 6′ 10″ | 3' 0" |