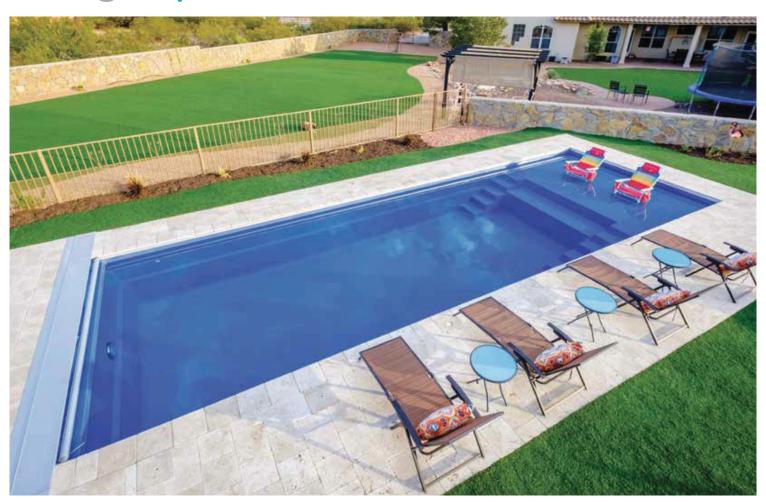

## THE FREEDOM™ WITH SPLASH PAD

ULTRA MODERN POOL & PATIO

- + Large splash pad is ideal for young kids to splash around or adults to relax on pool lounge chairs
- + Flat-bottom design makes it the perfect pool for playing games or exercising
- + Option to incorporate a swim jet system to provide resistance training for the avid swimmer
- + Convenient entry and exit steps allow access from both sides of the pool
- + Large splash pad depth (top to bottom = 7" making it ideal for bubbler jets)

| Length | Width  | Flat Depth |
|--------|--------|------------|
| 38′ 1″ | 13′ 1″ | 5′         |
| 34′ 4″ | 13′ 1″ | 5′         |
| 31′ 1″ | 13′ 1″ | 5′         |

<sup>\*</sup>Splash pad is 8' 1" long