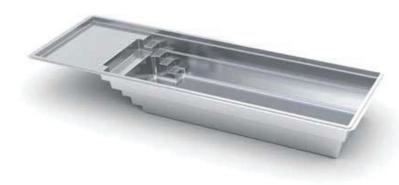

## THE FREEDOM™ WITH SPLASH PAD

ULTRA MODERN POOL & PATIO

- + Large splash pad is ideal for young kids to splash around or adults to relax on pool lounge chairs
- + Flat-bottom design makes it the perfect pool for playing games or exercising
- + Option to incorporate a swim jet system to provide resistance training for the avid swimmer
- + Convenient entry and exit steps allow access from both sides of the pool
- + Large splash pad depth (top to bottom = 7" making it ideal for bubbler jets)

| Length | Width  | Flat Depth |
|--------|--------|------------|
| 38′ 1″ | 13′ 1″ | 5′         |
| 34′ 4″ | 13′ 1″ | 5′         |
| 31′ 1″ | 13′ 1″ | 5′         |

<sup>\*</sup>Splash pad is 8' 1" long