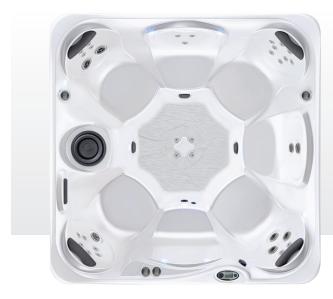

## **MODEL 735**

## Cabinet

Brown Charcoal

Shell

Black Polyester

Cover

**SPECS** 

| Seating Capacity          | 7 Seats                                                                                                                              |
|---------------------------|--------------------------------------------------------------------------------------------------------------------------------------|
| Dimensions                | 7' x 7' x 36" / 213 cm x 213 cm x 91 cm                                                                                              |
| Water Capacity            | 355 gallons / 1350 liters                                                                                                            |
| Weight                    | 835 lbs. / 380 kg dry; 5020 lbs. / 2290 kg filled**                                                                                  |
| Jets                      | 35 Total                                                                                                                             |
| Water Feature             | Included                                                                                                                             |
| Jet Pump 1                | Two-Speed<br>1.5 HP, continuous duty<br>3.2 HP, breakdown torque                                                                     |
| Jet Pump 2                | One-Speed<br>1.5 HP, continuous duty<br>3.2 HP, breakdown torque                                                                     |
| Water Care System         | Ozone System (Optional)                                                                                                              |
| Control System            | LCD control panel<br>230v/50amp, 60Hz<br>Requires Optional G.F.C.I. protected sub-panel                                              |
| Lighting                  | 10 multi-color LED points of light                                                                                                   |
| Heater                    | Hi-Flow Heater 4000 W / 230 V                                                                                                        |
| Energy Efficiency         | FiberCor Insulation; Certified to California<br>Energy Commission (CEC) and APSP 14 energy<br>efficiency standards for portable spas |
| Effective Filtration Area | 30 sq. ft., top loading filter                                                                                                       |
| Cover                     | Included                                                                                                                             |
| Cover Lifter (Optional)   | Lift 'n Glide®                                                                                                                       |
| Steps (Optional)          | Polymer Steps                                                                                                                        |
|                           |                                                                                                                                      |