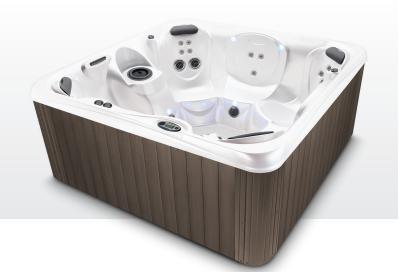

## **MODEL 735**

## Cabinet

Brown Charcoal

Shell

Black Polyester

Cover

**SPECS** 

| Seating Capacity          | 7 Seats                                                                                                                              |
|---------------------------|--------------------------------------------------------------------------------------------------------------------------------------|
| Dimensions                | 7' x 7' x 36" / 213 cm x 213 cm x 91 cm                                                                                              |
| Water Capacity            | 355 gallons / 1350 liters                                                                                                            |
| Weight                    | 835 lbs. / 380 kg dry; 5020 lbs. / 2290 kg filled**                                                                                  |
| Jets                      | 35 Total                                                                                                                             |
| Water Feature             | Included                                                                                                                             |
| Jet Pump 1                | Two-Speed<br>1.5 HP, continuous duty<br>3.2 HP, breakdown torque                                                                     |
| Jet Pump 2                | One-Speed<br>1.5 HP, continuous duty<br>3.2 HP, breakdown torque                                                                     |
| Water Care System         | Ozone System (Optional)                                                                                                              |
| Control System            | LCD control panel<br>230v/50amp, 60Hz<br>Requires Optional G.F.C.I. protected sub-panel                                              |
| Lighting                  | 10 multi-color LED points of light                                                                                                   |
| Heater                    | Hi-Flow Heater 4000 W / 230 V                                                                                                        |
| Energy Efficiency         | FiberCor Insulation; Certified to California<br>Energy Commission (CEC) and APSP 14 energy<br>efficiency standards for portable spas |
| Effective Filtration Area | 30 sq. ft., top loading filter                                                                                                       |
| Cover                     | Included                                                                                                                             |
| Cover Lifter (Optional)   | Lift 'n Glide®                                                                                                                       |
| Steps (Optional)          | Polymer Steps                                                                                                                        |
|                           |                                                                                                                                      |