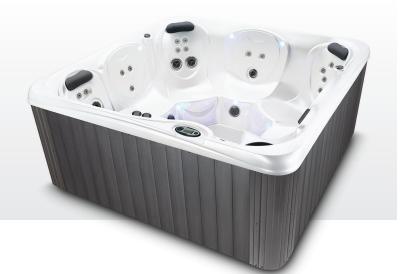

## MODEL 735L

## COLORS\*

## Cabinet

Brown Charcoal

Shell White

Cover

Black Polyester

## **SPECS**

| Seating Capacity          | 6 Seats                                                                                                                              |
|---------------------------|--------------------------------------------------------------------------------------------------------------------------------------|
| Dimensions                | 7' x 7' x 36" / 213 cm x 213 cm x 91 cm                                                                                              |
| Water Capacity            | 345 gallons / 1325 liters                                                                                                            |
| Weight                    | 830 lbs. / 375 kg dry; 4760 lbs. / 2180 kg filled**                                                                                  |
| Jets                      | 35 Total                                                                                                                             |
| Water Feature             | Included                                                                                                                             |
| Jet Pump 1                | Two-Speed<br>1.5 HP, continuous duty<br>3.2 HP, breakdown torque                                                                     |
| Jet Pump 2                | One-Speed<br>1.5 HP, continuous duty<br>3.2 HP, breakdown torque                                                                     |
| Water Care System         | Ozone System (Optional)                                                                                                              |
| Control System            | LCD control panel<br>230v/50amp, 60Hz<br>Requires Optional G.F.C.I. protected sub-panel                                              |
| Lighting                  | 10 multi-color LED points of light                                                                                                   |
| Heater                    | Hi-Flow Heater 4000 W / 230 V                                                                                                        |
| Energy Efficiency         | FiberCor Insulation; Certified to California<br>Energy Commission (CEC) and APSP 14 energy<br>efficiency standards for portable spas |
| Effective Filtration Area | 30 sq. ft., top loading filter                                                                                                       |
| Cover                     | Included                                                                                                                             |
| Cover Lifter (Optional)   | Lift 'n Glide®                                                                                                                       |
| Steps (Optional)          | Polymer Steps                                                                                                                        |
|                           |                                                                                                                                      |