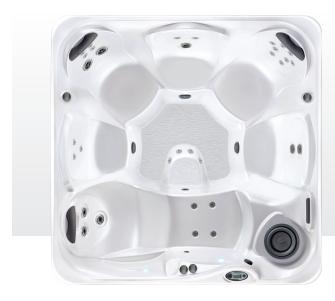

## MODEL 735L

## **SPECS**

| Seating Capacity          | 6 Seats                                                                                                                              |
|---------------------------|--------------------------------------------------------------------------------------------------------------------------------------|
| Dimensions                | 7' x 7' x 36" / 213 cm x 213 cm x 91 cm                                                                                              |
| Water Capacity            | 345 gallons / 1325 liters                                                                                                            |
| Weight                    | 830 lbs. / 375 kg dry; 4760 lbs. / 2180 kg filled**                                                                                  |
| Jets                      | 35 Total                                                                                                                             |
| Water Feature             | Included                                                                                                                             |
| Jet Pump 1                | Two-Speed<br>1.5 HP, continuous duty<br>3.2 HP, breakdown torque                                                                     |
| Jet Pump 2                | One-Speed<br>1.5 HP, continuous duty<br>3.2 HP, breakdown torque                                                                     |
| Water Care System         | Ozone System (Optional)                                                                                                              |
| Control System            | LCD control panel<br>230v/50amp, 60Hz<br>Requires Optional G.F.C.I. protected sub-panel                                              |
| Lighting                  | 10 multi-color LED points of light                                                                                                   |
| Heater                    | Hi-Flow Heater 4000 W / 230 V                                                                                                        |
| Energy Efficiency         | FiberCor Insulation; Certified to California<br>Energy Commission (CEC) and APSP 14 energy<br>efficiency standards for portable spas |
| Effective Filtration Area | 30 sq. ft., top loading filter                                                                                                       |
| Cover                     | Included                                                                                                                             |
| Cover Lifter (Optional)   | Lift 'n Glide®                                                                                                                       |
| Steps (Optional)          | Polymer Steps                                                                                                                        |
|                           |                                                                                                                                      |