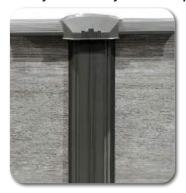

#### Soothing and Beautiful

• 6" resin verticals.

The wide verticals give this graceful pool a strong frame that features all of the beauty and benefits of resin materials.

- Flared 6 ¹/₂" resin top rails.
   Sleek 6 ¹/₂" resin top rails are the perfect touch for this woodgrain wall design.
- · Available in 52" side wall.
- · 35 year warranty on all components.

- Com-Pac™ II Oval Support System.
   Superior engineering to maximize your pool. No other manufacturer can provide you with the space-saving features of the Com-Pac™ II.
- Zinc Clad™ 11000 with hot-dipped galvanizing. Plus numerous protective coatings for protection and corrosion resistance.
- Rugged resin components.
   Beauty and strength backed by a 100% lifetime warranty.
- Vertical End Caps. Doughboy vertical end caps are made from 18 gauge galvanized steel – 50% heavier than most brands. This provides added stability at the base and the top of the pool.