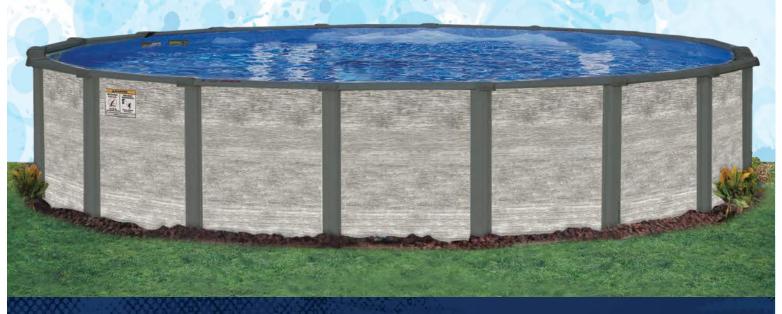

# Cypress Ridge

52" RESIN

A classy, woodgrain designed wall pattern with resin top rails and verticals are a beautiful combination. This pool will bring a lifetime of memories to any backyard.

Doughboy's Exclusive In-Wall Entry System is available.

#### Soothing and Beautiful

• 6" resin verticals.

The wide verticals give this graceful pool a strong frame that features all of the beauty and benefits of resin materials.

- Flared 6 ¹/₂" resin top rails.
   Sleek 6 ¹/₂" resin top rails are the perfect touch for this woodgrain wall design.
- · Available in 52" side wall.
- · 35 year warranty on all components.