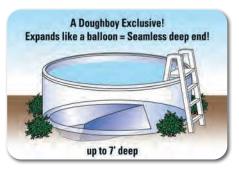

- Exclusive "True" Expandable Liners increase pool depth up to 7 feet with an optional Special-Purpose Deep Swimming Area for underwater swimming only.
- Exclusive Therma-Seal<sup>™</sup> Technology.

This proprietary fusion method provides superior sealing for maximum durability and quality. Unmatched in the industry. We are so confident with this process that we cover the seams of our liners 100% for a lifetime.