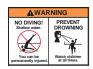

By special order: 40' x 16' and 44' x 12'

IMPORTANT: The "No Diving" and other Warning signage provided must be installed on each pool as indicated in the instructions provided.

NOTE: In some photos of the pools in the brochure (or web site), the "No Diving" and other Warning signage may not be visible, such Warning Signage must be installed as indicated in the instructions provided.